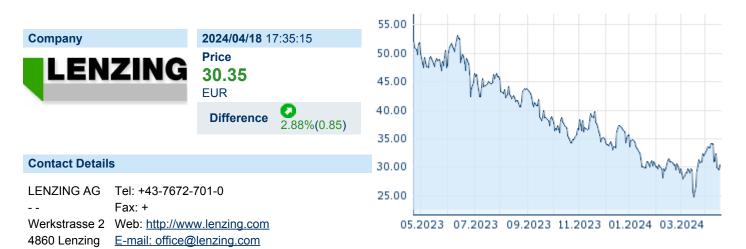

## **LENZING AG**

ISIN: AT0000644505 WKN: 064450 Asset Class: Stock



## **Company Profile**

Lenzing AG engages in the production and marketing of botanic cellulose fibers. It operates through the following segments: Division Fiber, Division Pulp, and Others. The Division Fiber produces all three generations of wood-based cellulosic fibers and markets them under the product brands TENCEL, VEOCEL, LENZING ECOVERO, and LENZING. The Division Pulp is involved in the production and procurement of dissolving pulp for fiber production. The Others segment covers the business activities of BZL-Bildungszentrum Lenzing GmbH, which provides training and personnel development. The company was founded in 1938 and is headquartered in Lenzing, Austria.

| Financial figures, Fiscal year: from 01.01. to 31.12. |               |