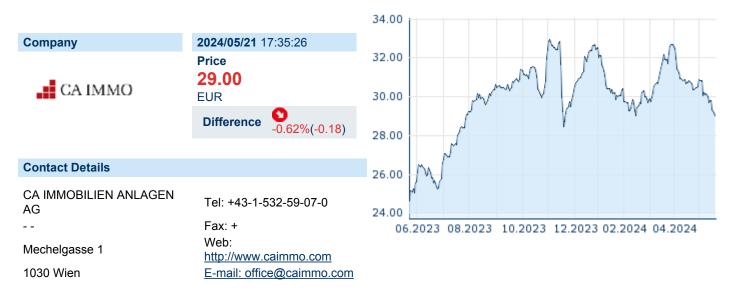

## CA IMMOBILIEN ANLAGEN AG

ISIN: AT0000641352 WKN: 064135 Asset Class: Stock



## **Company Profile**

CA Immobilien Anlagen AG engages in the business of owning, developing, and managing office properties. It operates through the following segments: Germany, Austria, Eastern Europe Core Regions, Eastern Europe Other Regions, and Holding. The Eastern Europe Core Regions segment includes Poland and Czechia. The Eastern Europe Other Regions segment focuses on Hungary and Serbia. The Holding segment is involved in general management and financing activities. The company was founded in 1987 and is headquartered in Vienna, Austria.

| . to 31.12. |               |                                    |                                    |                                                           |