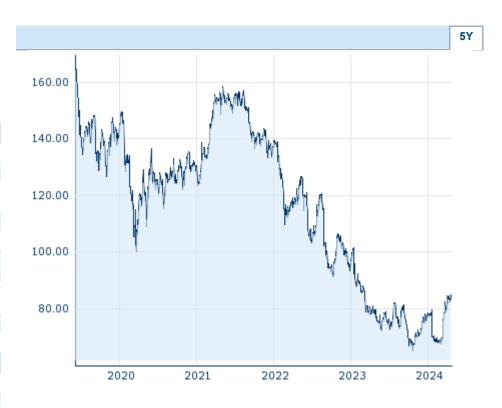

| Performance and Risk |         |        |         |  |  |  |  |
|----------------------|---------|--------|---------|--|--|--|--|
| 6m 1Y 3Y             |         |        |         |  |  |  |  |
| Perf (%)             | +23.59% | +6.80% | -46.26% |  |  |  |  |
| Perf (abs.)          | +16.03  | +5.35  | -72.27  |  |  |  |  |
| Beta                 | 0.74    | 0.98   | 0.79    |  |  |  |  |
| Volatility           | 29.05   | 28.14  | 25.74   |  |  |  |  |

Information about previous performance does not guarantee future performance.  $\textbf{Source:} \ \ \textbf{FactSet}$ 

| Price data                                  |                        |
|---------------------------------------------|------------------------|
| Ø price 5 days   Ø volume 5 days (pcs.)     | 84.08 CHF (0)          |
| Ø price 30 days   Ø volume 30 days (pcs.)   | 81.60 CHF (0)          |
| Ø price 100 days   Ø volume 100 days (pcs.) | 75.60 CHF (0)          |
| Ø price 250 days   Ø volume 250 days (pcs.) | 74.94 CHF (0)          |
| YTD High   date                             | 85.94 CHF (2024/04/02) |
| YTD Low   date                              | 67.80 CHF (2024/03/04) |
| 52 Weeks High   date                        | 85.94 CHF (2024/04/02) |
| 52 Weeks Low   date                         | 64.65 CHF (2023/10/24) |