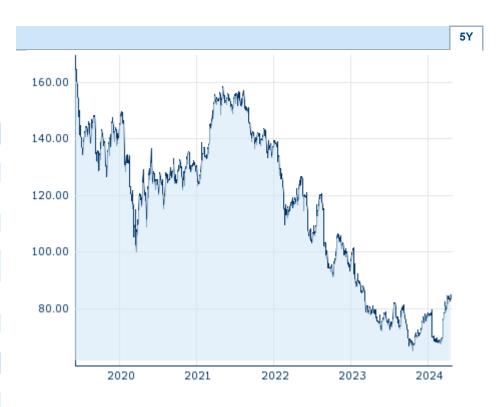

| Performance and Risk |         |        |         |  |  |  |  |
|----------------------|---------|--------|---------|--|--|--|--|
| 6m 1Y 3Y             |         |        |         |  |  |  |  |
| Perf (%)             | +23.59% | +6.80% | -46.26% |  |  |  |  |
| Perf (abs.)          | +16.03  | +5.35  | -72.27  |  |  |  |  |
| Beta                 | 0.74    | 0.98   | 0.79    |  |  |  |  |
| Volatility           | 29.05   | 28.14  | 25.74   |  |  |  |  |

Information about previous performance does not guarantee future performance.  $\textbf{Source:} \ \ \textbf{FactSet}$ 

| Price data                                  |                        |
|---------------------------------------------|------------------------|
| Ø price 5 days   Ø volume 5 days (pcs.)     | 84.08 CHF (0)          |
| Ø price 30 days   Ø volume 30 days (pcs.)   | 81.60 CHF (0)          |
| Ø price 100 days   Ø volume 100 days (pcs.) | 75.60 CHF (0)          |
| Ø price 250 days   Ø volume 250 days (pcs.) | 74.94 CHF (0)          |
| YTD High   date                             | 85.94 CHF (2024/04/02) |
| YTD Low   date                              | 67.80 CHF (2024/03/04) |
| 52 Weeks High   date                        | 85.94 CHF (2024/04/02) |
| 52 Weeks Low   date                         | 64.65 CHF (2023/10/24) |