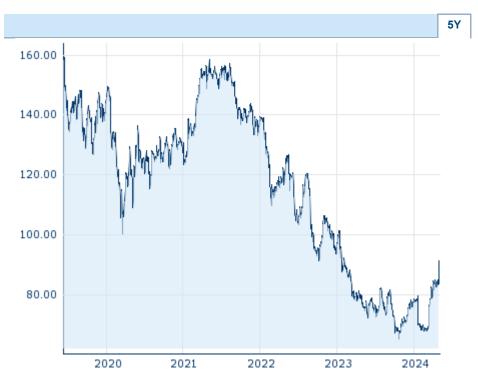

| Performance and Risk |         |         |         |  |  |  |
|----------------------|---------|---------|---------|--|--|--|
| 6m 1Y 3Y             |         |         |         |  |  |  |
| Perf (%)             | +26.29% | +13.64% | -41.58% |  |  |  |
| Perf (abs.)          | +18.47  | +10.65  | -63.16  |  |  |  |
| Beta                 | 0.55    | 0.90    | 0.77    |  |  |  |
| Volatility           | 29.92   | 28.69   | 25.86   |  |  |  |

Information about previous performance does not guarantee future performance.  $\textbf{Source:} \ \ \textbf{FactSet}$ 

| Price data                                  |                        |
|---------------------------------------------|------------------------|
| Ø price 5 days   Ø volume 5 days (pcs.)     | 87.15 CHF (0)          |
| Ø price 30 days   Ø volume 30 days (pcs.)   | 83.54 CHF (0)          |
| Ø price 100 days   Ø volume 100 days (pcs.) | 76.29 CHF (0)          |
| Ø price 250 days   Ø volume 250 days (pcs.) | 75.15 CHF (0)          |
| YTD High   date                             | 91.23 CHF (2024/05/01) |
| YTD Low   date                              | 67.80 CHF (2024/03/04) |
| 52 Weeks High   date                        | 91.23 CHF (2024/05/01) |
| 52 Weeks Low   date                         | 64.65 CHF (2023/10/24) |