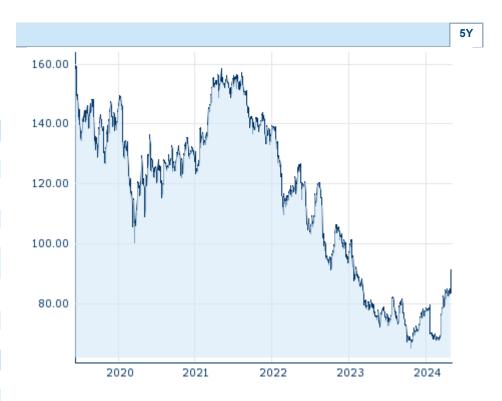

| Performance and Risk |         |         |         |  |  |  |
|----------------------|---------|---------|---------|--|--|--|
| 6m 1Y 3Y             |         |         |         |  |  |  |
| Perf (%)             | +26.29% | +13.64% | -41.58% |  |  |  |
| Perf (abs.)          | +18.47  | +10.65  | -63.16  |  |  |  |
| Beta                 | 0.55    | 0.90    | 0.77    |  |  |  |
| Volatility           | 29.92   | 28.69   | 25.86   |  |  |  |

Information about previous performance does not guarantee future performance.  $\textbf{Source:} \ \ \textbf{FactSet}$ 

| Price data                                  |                        |
|---------------------------------------------|------------------------|
| Ø price 5 days   Ø volume 5 days (pcs.)     | 87.15 CHF (0)          |
| Ø price 30 days   Ø volume 30 days (pcs.)   | 83.54 CHF (0)          |
| Ø price 100 days   Ø volume 100 days (pcs.) | 76.29 CHF (0)          |
| Ø price 250 days   Ø volume 250 days (pcs.) | 75.15 CHF (0)          |
| YTD High   date                             | 91.23 CHF (2024/05/01) |
| YTD Low   date                              | 67.80 CHF (2024/03/04) |
| 52 Weeks High   date                        | 91.23 CHF (2024/05/01) |
| 52 Weeks Low   date                         | 64.65 CHF (2023/10/24) |