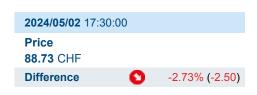

# **Details**

| <b>2024/05/02</b> 17:30:00 |                |
|----------------------------|----------------|
| Price                      |                |
| 88.73 CHF                  |                |
| Difference                 | -2.73% (-2.50) |