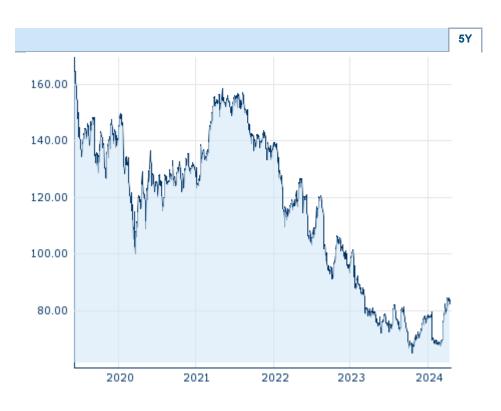

| Performance and Risk |          |        |         |  |  |  |
|----------------------|----------|--------|---------|--|--|--|
|                      | 6m 1Y 3Y |        |         |  |  |  |
| Perf (%)             | +23.54%  | +4.29% | -45.37% |  |  |  |
| Perf (abs.)          | +15.94   | +3.44  | -69.46  |  |  |  |
| Beta                 | 0.82     | 1.01   | 0.79    |  |  |  |
| Volatility           | 29.44    | 28.12  | 25.72   |  |  |  |

Information about previous performance does not guarantee future performance.  $\textbf{Source:} \ \ \textbf{FactSet}$ 

| Price data                                  |                         |
|---------------------------------------------|-------------------------|
| Ø price 5 days   Ø volume 5 days (pcs.)     | 83.269 CHF (0)          |
| Ø price 30 days   Ø volume 30 days (pcs.)   | 80.104 CHF (0)          |
| Ø price 100 days   Ø volume 100 days (pcs.) | 75.250 CHF (0)          |
| Ø price 250 days   Ø volume 250 days (pcs.) | 74.873 CHF (0)          |
| YTD High   date                             | 85.935 CHF (2024/04/02) |
| YTD Low   date                              | 67.798 CHF (2024/03/04) |
| 52 Weeks High   date                        | 85.935 CHF (2024/04/02) |
| 52 Weeks Low   date                         | 64.651 CHF (2023/10/24) |