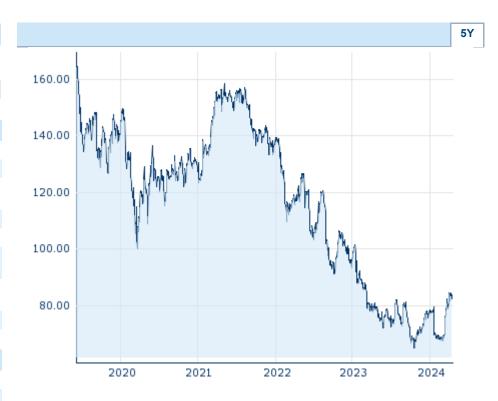

| Performance and Risk |          |        |         |  |  |  |
|----------------------|----------|--------|---------|--|--|--|
|                      | 6m 1Y 3Y |        |         |  |  |  |
| Perf (%)             | +23.54%  | +4.29% | -45.37% |  |  |  |
| Perf (abs.)          | +15.94   | +3.44  | -69.46  |  |  |  |
| Beta                 | 0.82     | 1.01   | 0.79    |  |  |  |
| Volatility           | 29.44    | 28.12  | 25.72   |  |  |  |

Information about previous performance does not guarantee future performance.  $\textbf{Source:} \ \ \textbf{FactSet}$ 

| Price data                                  |                         |
|---------------------------------------------|-------------------------|
| Ø price 5 days   Ø volume 5 days (pcs.)     | 83.269 CHF (0)          |
| Ø price 30 days   Ø volume 30 days (pcs.)   | 80.104 CHF (0)          |
| Ø price 100 days   Ø volume 100 days (pcs.) | 75.250 CHF (0)          |
| Ø price 250 days   Ø volume 250 days (pcs.) | 74.873 CHF (0)          |
| YTD High   date                             | 85.935 CHF (2024/04/02) |
| YTD Low   date                              | 67.798 CHF (2024/03/04) |
| 52 Weeks High   date                        | 85.935 CHF (2024/04/02) |
| 52 Weeks Low   date                         | 64.651 CHF (2023/10/24) |