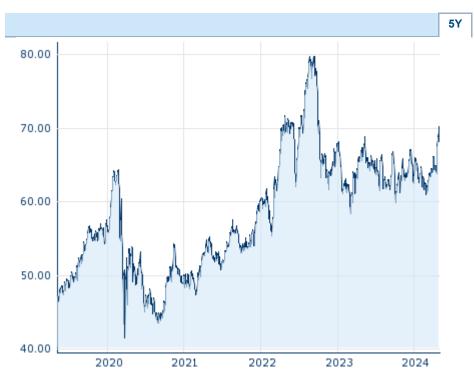

| Performance and Risk |        |        |         |  |  |
|----------------------|--------|--------|---------|--|--|
|                      | 6m     | 1Y     | 3Y      |  |  |
| Perf (%)             | +6.57% | +5.90% | +27.56% |  |  |
| Perf (abs.)          | +4.33  | +3.91  | +15.17  |  |  |
| Beta                 | 0.30   | 0.35   | 0.43    |  |  |
| Volatility           | 17.32  | 17.84  | 19.76   |  |  |

Information about previous performance does not guarantee future performance.  $\textbf{Source:} \ \ \textbf{FactSet}$ 

| 69.35 EUR (0)          |
|------------------------|
| 66.06 EUR (1)          |
| 64.34 EUR (0)          |
| 64.15 EUR (0)          |
| 70.21 EUR (2024/05/03) |
| 60.94 EUR (2024/02/27) |
| 70.21 EUR (2024/05/03) |
| 59.86 EUR (2023/10/03) |
|                        |