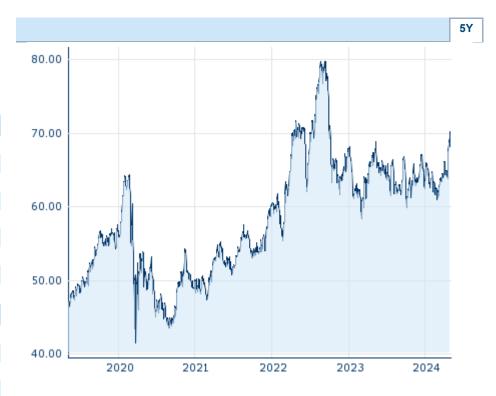

| Performance and Risk |        |        |         |  |  |
|----------------------|--------|--------|---------|--|--|
|                      | 6m     | 1Y     | 3Y      |  |  |
| Perf (%)             | +6.57% | +5.90% | +27.56% |  |  |
| Perf (abs.)          | +4.33  | +3.91  | +15.17  |  |  |
| Beta                 | 0.30   | 0.35   | 0.43    |  |  |
| Volatility           | 17.32  | 17.84  | 19.76   |  |  |

Information about previous performance does not guarantee future performance.  $\textbf{Source:} \ \ \textbf{FactSet}$ 

| 69.35 EUR (0)          |
|------------------------|
| 66.06 EUR (1)          |
| 64.34 EUR (0)          |
| 64.15 EUR (0)          |
| 70.21 EUR (2024/05/03) |
| 60.94 EUR (2024/02/27) |
| 70.21 EUR (2024/05/03) |
| 59.86 EUR (2023/10/03) |
|                        |