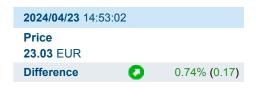

# **Details**

| <b>2024/04/23</b> 14:5 | 3:02 |              |
|------------------------|------|--------------|
| Price                  |      |              |
| <b>23.03</b> EUR       |      |              |
| Difference             | O    | 0.74% (0.17) |
|                        |      |              |