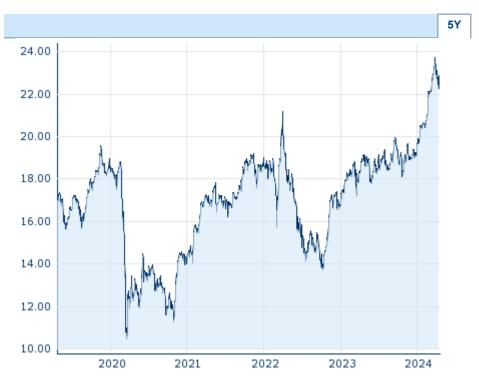

| Performance and Risk |         |         |         |  |  |  |
|----------------------|---------|---------|---------|--|--|--|
|                      | 6m      | 1Y      | 3Y      |  |  |  |
| Perf (%)             | +26.12% | +19.50% | +36.56% |  |  |  |
| Perf (abs.)          | +4.74   | +3.73   | +6.12   |  |  |  |
| Beta                 | 0.62    | 0.69    | 0.79    |  |  |  |
| Volatility           | 12.78   | 14.73   | 20.38   |  |  |  |