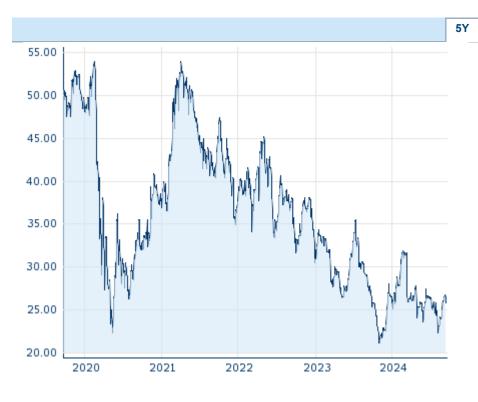

| Performance and Risk |        |        |         |  |
|----------------------|--------|--------|---------|--|
|                      | 6m     | 1Y     | 3Y      |  |
| Perf (%)             | -0.60% | -4.84% | -38.15% |  |
| Perf (abs.)          | -0.16  | -1.31  | -15.90  |  |
| Beta                 | -      | -      | -       |  |
| Volatility           | 28.83  | 31.75  | 30.64   |  |

Information about previous performance does not guarantee future performance. **Source:** FactSet

| Price data                                  |                        |
|---------------------------------------------|------------------------|
| Ø price 5 days   Ø volume 5 days (pcs.)     | 26.14 EUR (0)          |
| Ø price 30 days   Ø volume 30 days (pcs.)   | 24.95 EUR (0)          |
| Ø price 100 days   Ø volume 100 days (pcs.) | 25.30 EUR (0)          |
| Ø price 250 days   Ø volume 250 days (pcs.) | 25.90 EUR (20)         |
| YTD High   date                             | 31.91 EUR (2024/02/22) |
| YTD Low   date                              | 22.27 EUR (2024/08/08) |
| 52 Weeks High   date                        | 31.91 EUR (2024/02/22) |
| 52 Weeks Low   date                         | 21.13 EUR (2023/10/30) |