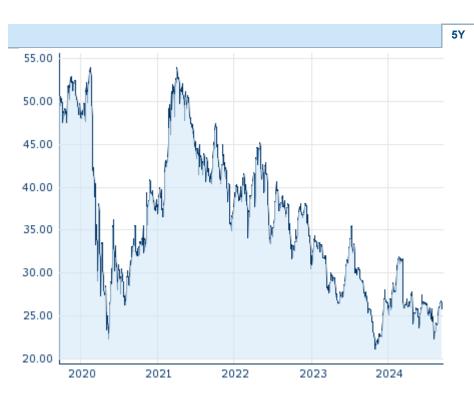

| Performance and Risk |        |        |         |  |
|----------------------|--------|--------|---------|--|
|                      | 6m     | 1Y     | 3Y      |  |
| Perf (%)             | -0.60% | -4.84% | -38.15% |  |
| Perf (abs.)          | -0.16  | -1.31  | -15.90  |  |
| Beta                 | -      | -      | -       |  |
| Volatility           | 28.83  | 31.75  | 30.64   |  |

Information about previous performance does not guarantee future performance. **Source:** FactSet

| Price data                                  |                        |
|---------------------------------------------|------------------------|
| Ø price 5 days   Ø volume 5 days (pcs.)     | 26.14 EUR (0)          |
| Ø price 30 days   Ø volume 30 days (pcs.)   | 24.95 EUR (0)          |
| Ø price 100 days   Ø volume 100 days (pcs.) | 25.30 EUR (0)          |
| Ø price 250 days   Ø volume 250 days (pcs.) | 25.90 EUR (20)         |
| YTD High   date                             | 31.91 EUR (2024/02/22) |
| YTD Low   date                              | 22.27 EUR (2024/08/08) |
| 52 Weeks High   date                        | 31.91 EUR (2024/02/22) |
| 52 Weeks Low   date                         | 21.13 EUR (2023/10/30) |