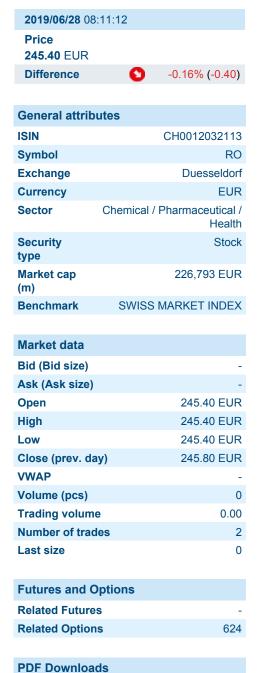

## **ROCHE HOLDING AG**

ISIN: CH0012032113 WKN: 1203211

| All listings for ROCHE HOLDING AG |                |       |            |                       |                  |
|-----------------------------------|----------------|-------|------------|-----------------------|------------------|
| Exchange 🖨                        | Date           | Time  | Price      | Trading volume (mio.) | Number of trades |
| SIX Swiss Exchange                | 2024/09/<br>13 | 17:31 | 285.20 CHF | 6.28                  | 818              |
| London Stock<br>Exchange          | 2024/09/<br>13 | 17:37 | 285.20 CHF | 0.03                  | 3                |
| Hanover                           | 2019/06/<br>28 | 08:01 | 245.60 EUR | 0.00                  | 2                |
| Hamburg                           | 2019/06/<br>28 | 15:40 | 245.20 EUR | 0.00                  | 2                |
| Frankfurt                         | 2019/06/       | 17:41 | 247.60 EUR | 0.11                  | 7                |

|                        | 28             |       |            |      |    |
|------------------------|----------------|-------|------------|------|----|
| FINRA other OTC Issues | 2024/09/<br>13 | 21:15 | 335.00 USD | 0.05 | 10 |
| Duesseldorf            | 2019/06/<br>28 | 08:11 | 245.40 EUR | 0.00 | 2  |
| Berlin                 | 2019/06/<br>28 | 18:47 | 247.00 EUR | 0.00 | 13 |