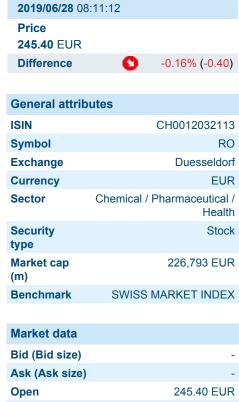

## **ROCHE HOLDING AG**

ISIN: CH0012032113 WKN: 1203211

| All listings for ROCHE HOLDING AG |                |       |            |                       |                  |
|-----------------------------------|----------------|-------|------------|-----------------------|------------------|
| Exchange 🖨                        | Date           | Time  | Price      | Trading volume (mio.) | Number of trades |
| SIX Swiss Exchange                | 2024/09/<br>13 | 17:31 | 285.20 CHF | 6.28                  | 818              |
| London Stock<br>Exchange          | 2024/09/<br>13 | 17:37 | 285.20 CHF | 0.03                  | 3                |
| Hanover                           | 2019/06/<br>28 | 08:01 | 245.60 EUR | 0.00                  | 2                |
| Hamburg                           | 2019/06/<br>28 | 15:40 | 245.20 EUR | 0.00                  | 2                |
| Frankfurt                         | 2019/06/       | 17:41 | 247.60 EUR | 0.11                  | 7                |

|                        | 28             |       |            |      |    |
|------------------------|----------------|-------|------------|------|----|
| FINRA other OTC Issues | 2024/09/<br>13 | 21:15 | 335.00 USD | 0.05 | 10 |
| Duesseldorf            | 2019/06/<br>28 | 08:11 | 245.40 EUR | 0.00 | 2  |
| Berlin                 | 2019/06/<br>28 | 18:47 | 247.00 EUR | 0.00 | 13 |