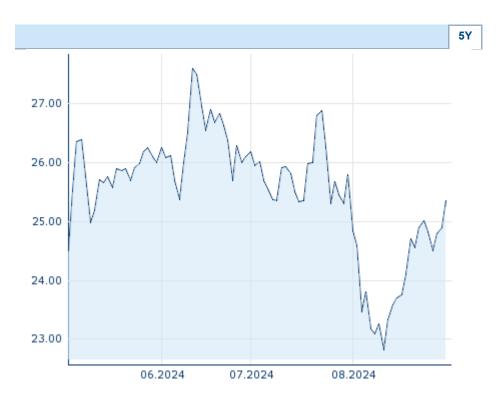

### Overview

| <b>2024/08/30</b> 17:35 | 5:30 |              |
|-------------------------|------|--------------|
| <b>Price 25.36</b> EUR  |      |              |
| Difference              | 0    | 1.85% (0.46) |

# **Details**

| <b>2024/08/30</b> 17:35:30 |   |              |  |  |
|----------------------------|---|--------------|--|--|
| Price<br>25.36 FUR         |   |              |  |  |
| Difference                 | 0 | 1.85% (0.46) |  |  |