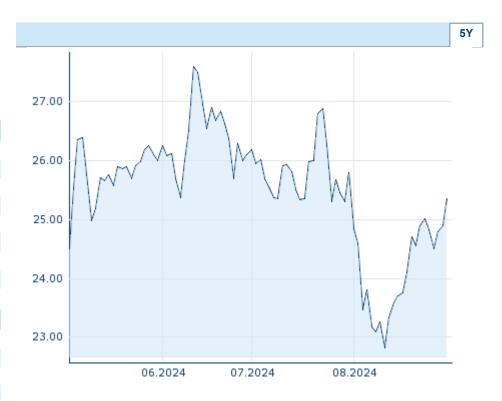

### Overview

| <b>2024/08/30</b> 17:35 | 5:30 |              |
|-------------------------|------|--------------|
| <b>Price 25.36</b> EUR  |      |              |
| Difference              | 0    | 1.85% (0.46) |

# **Details**

| <b>2024/08/30</b> 17:35:30 |   |              |  |  |
|----------------------------|---|--------------|--|--|
| Price<br>25.36 FUR         |   |              |  |  |
| Difference                 | 0 | 1.85% (0.46) |  |  |