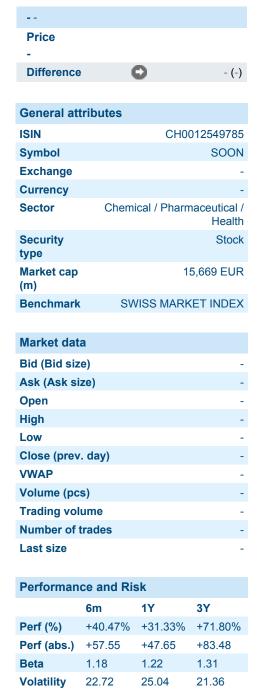

## **Details**

Information about previous performance does not guarantee future performance. **Source:** FactSet

| Price data                                  |                       |
|---------------------------------------------|-----------------------|
| Ø price 5 days   Ø volume 5 days (pcs.)     | 200.16 - (153)        |
| Ø price 30 days   Ø volume 30 days (pcs.)   | 199.83 - (295)        |
| Ø price 100 days   Ø volume 100 days (pcs.) | 181.32 - (240)        |
| Ø price 250 days   Ø volume 250 days (pcs.) | 164.75 - (259)        |
| YTD High   date                             | 211.30 - (2019/06/20) |
| YTD Low   date                              | 140.00 - (2019/01/04) |
| 52 Weeks High   date                        | 211.30 - (2019/06/20) |
| 52 Weeks Low   date                         | 128.30 - (2018/11/20) |