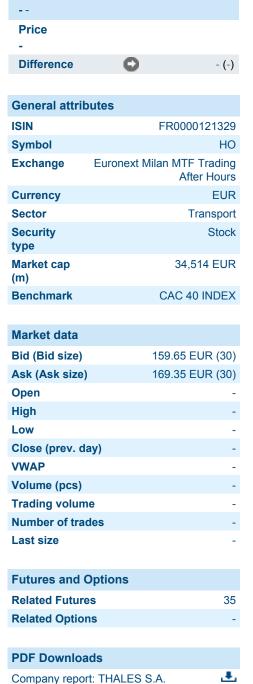

## THALES S.A.

ISIN: FR0000121329 WKN: 12132

### **Details**

Information about previous performance does not guarantee future performance. **Source:** FactSet

| Price data                                  |           |
|---------------------------------------------|-----------|
| Ø price 5 days   Ø volume 5 days (pcs.)     | - EUR (-) |
| Ø price 30 days   Ø volume 30 days (pcs.)   | - EUR (-) |
| Ø price 100 days   Ø volume 100 days (pcs.) | - EUR (-) |
| Ø price 250 days   Ø volume 250 days (pcs.) | - EUR (-) |
| YTD High   date                             | - EUR (-) |
| YTD Low   date                              | - EUR (-) |
| 52 Weeks High   date                        | - EUR (-) |
| 52 Weeks Low   date                         | - EUR (-) |

| Arbitrage views       |                |       |            |                       |                  |
|-----------------------|----------------|-------|------------|-----------------------|------------------|
| Exchange 🖨            | Date           | Time  | Price      | Trading volume (mio.) | Number of trades |
| Vienna Stock Exchange | 2024/<br>05/17 | 09:05 | 166.95 EUR | 0.00                  | 3                |
| Tradegate             | 2024/<br>05/17 | 22:26 | 166.80 EUR | 0.11                  | 36               |
| Stuttgart             | 2024/<br>05/17 | 15:34 | 165.80 EUR | 0.04                  | 11               |
| Munich                | 2024/<br>05/17 | 08:06 | 167.00 EUR | 0.00                  | 1                |

| London Stock Exchange<br>European Trade Reporting | 2024/<br>05/17 | 17:30 | 166.875 EUR | 0.00  | 5     |
|---------------------------------------------------|----------------|-------|-------------|-------|-------|
| Frankfurt                                         | 2024/<br>05/17 | 15:51 | 166.65 EUR  | 0.02  | 3     |
| FINRA other OTC Issues                            | 2024/<br>05/17 | 16:16 | 181.50 USD  | 0.09  | 2     |
| Euronext Paris                                    | 2024/<br>05/17 | 17:39 | 167.00 EUR  | 21.19 | 2,938 |
| Euronext Milan MTF Trading After Hours            | -              | -     | -           | 0.00  | -     |
| Duesseldorf                                       | 2024/<br>05/17 | 08:10 | 165.90 EUR  | 0.00  | 3     |
| Berlin                                            | 2024/<br>05/17 | 08:08 | 166.10 EUR  | 0.00  | 2     |