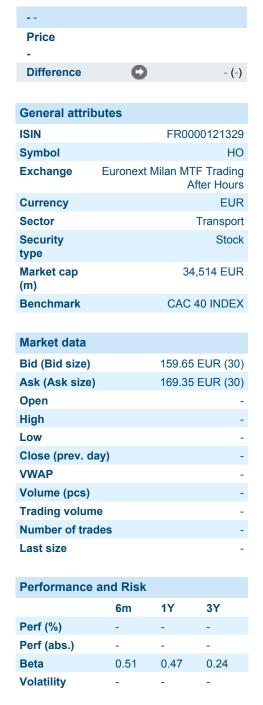

## THALES S.A.

ISIN: FR0000121329 WKN: 12132

### **Details**

Information about previous performance does not guarantee future performance. **Source:** FactSet

| Price data                                  |           |
|---------------------------------------------|-----------|
| Ø price 5 days   Ø volume 5 days (pcs.)     | - EUR (-) |
| Ø price 30 days   Ø volume 30 days (pcs.)   | - EUR (-) |
| Ø price 100 days   Ø volume 100 days (pcs.) | - EUR (-) |
| Ø price 250 days   Ø volume 250 days (pcs.) | - EUR (-) |
| YTD High   date                             | - EUR (-) |
| YTD Low   date                              | - EUR (-) |
| 52 Weeks High   date                        | - EUR (-) |
| 52 Weeks Low   date                         | - EUR (-) |

| Arbitrage views       |                |       |            |                       |                  |
|-----------------------|----------------|-------|------------|-----------------------|------------------|
| Exchange 🖨            | Date           | Time  | Price      | Trading volume (mio.) | Number of trades |
| Vienna Stock Exchange | 2024/<br>05/17 | 09:05 | 166.95 EUR | 0.00                  | 3                |
| Tradegate             | 2024/<br>05/17 | 22:26 | 166.80 EUR | 0.11                  | 36               |
| Stuttgart             | 2024/<br>05/17 | 15:34 | 165.80 EUR | 0.04                  | 11               |
| Munich                | 2024/<br>05/17 | 08:06 | 167.00 EUR | 0.00                  | 1                |

| London Stock Exchange<br>European Trade Reporting | 2024/<br>05/17 | 17:30 | 166.875 EUR | 0.00  | 5     |
|---------------------------------------------------|----------------|-------|-------------|-------|-------|
| Frankfurt                                         | 2024/<br>05/17 | 15:51 | 166.65 EUR  | 0.02  | 3     |
| FINRA other OTC Issues                            | 2024/<br>05/17 | 16:16 | 181.50 USD  | 0.09  | 2     |
| Euronext Paris                                    | 2024/<br>05/17 | 17:39 | 167.00 EUR  | 21.19 | 2,938 |
| Euronext Milan MTF Trading After Hours            | -              | -     | -           | 0.00  | -     |
| Duesseldorf                                       | 2024/<br>05/17 | 08:10 | 165.90 EUR  | 0.00  | 3     |
| Berlin                                            | 2024/<br>05/17 | 08:08 | 166.10 EUR  | 0.00  | 2     |