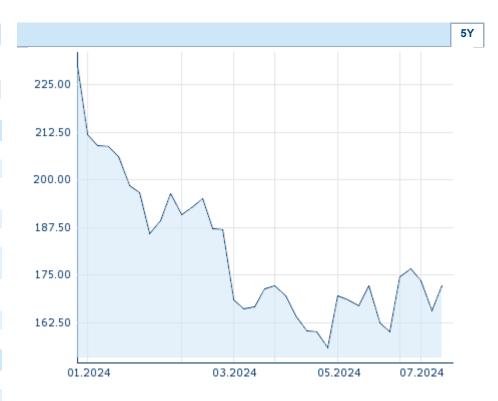

### Overview

| <b>2024/07/08</b> 20:05:57 |   |              |  |  |
|----------------------------|---|--------------|--|--|
| <b>Price 172.18</b> EUR    |   |              |  |  |
| Difference                 | 0 | 3.94% (6.52) |  |  |

## **Details**

| <b>2024/07/08</b> 20:05:57 |   |              |  |  |
|----------------------------|---|--------------|--|--|
| Price                      |   |              |  |  |
| <b>172.18</b> EUR          |   |              |  |  |
| Difference                 | 0 | 3.94% (6.52) |  |  |

| Performance and Risk |         |      |      |  |  |
|----------------------|---------|------|------|--|--|
|                      | 6m      | 1Y   | 3Y   |  |  |
| Perf (%)             | -18.76% | -    | -    |  |  |
| Perf (abs.)          | -39.77  | -    | -    |  |  |
| Beta                 | 0.38    | 0.65 | 1.15 |  |  |
| Volatility           | -       | -    |      |  |  |