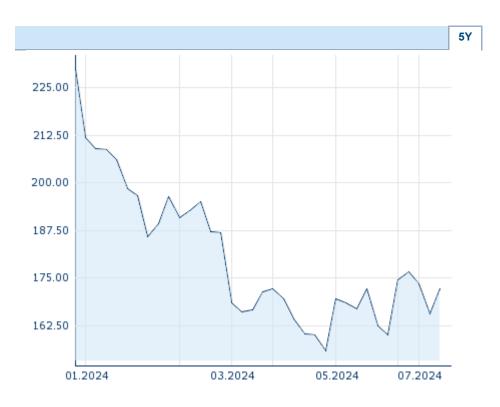

### Overview

| <b>2024/07/08</b> 20:05:57 |   |              |  |  |
|----------------------------|---|--------------|--|--|
| <b>Price 172.18</b> EUR    |   |              |  |  |
| Difference                 | 0 | 3.94% (6.52) |  |  |

## **Details**

| <b>2024/07/08</b> 20:05:57 |   |              |  |  |
|----------------------------|---|--------------|--|--|
| Price                      |   |              |  |  |
| <b>172.18</b> EUR          |   |              |  |  |
| Difference                 | 0 | 3.94% (6.52) |  |  |

| Performance and Risk |         |      |      |  |  |
|----------------------|---------|------|------|--|--|
|                      | 6m      | 1Y   | 3Y   |  |  |
| Perf (%)             | -18.76% | -    | -    |  |  |
| Perf (abs.)          | -39.77  | -    | -    |  |  |
| Beta                 | 0.38    | 0.65 | 1.15 |  |  |
| Volatility           | -       | -    |      |  |  |