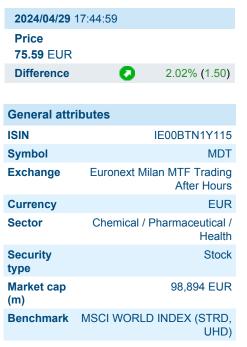

### **MEDTRONIC PLC**

ISIN: IE00BTN1Y115 WKN: G5960L103

### Overview

Information about previous performance does not guarantee future performance. **Source:** FactSet