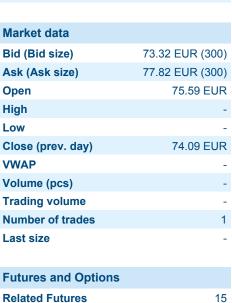

## **Details**

| Market data       |                 |
|-------------------|-----------------|
| Bid (Bid size)    | 73.32 EUR (300) |
| Ask (Ask size)    | 77.82 EUR (300) |
| Open              | 75.59 EUR       |
| High              | -               |
| Low               | -               |
| Close (prev. day) | 74.09 EUR       |
| VWAP              | -               |
| Volume (pcs)      | -               |
| Trading volume    | -               |
| Number of trades  | 1               |
| Last size         | -               |