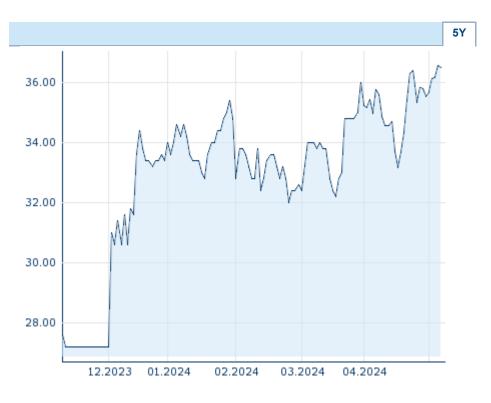

## Overview

| <b>2024/05/08</b> 17:4 | 4:59 |                              |
|------------------------|------|------------------------------|
| Price                  |      |                              |
| 36.50 EUR              |      |                              |
| Difference             | O    | 0.00% <b>(</b> 0.00 <b>)</b> |
|                        |      |                              |

Information about previous performance does not guarantee future performance. **Source:** FactSet

| Price data                                  |                        |
|---------------------------------------------|------------------------|
| Ø price 5 days   Ø volume 5 days (pcs.)     | 36.21 EUR (0)          |
| Ø price 30 days   Ø volume 30 days (pcs.)   | 35.26 EUR (21)         |
| Ø price 100 days   Ø volume 100 days (pcs.) | 34.04 EUR (19)         |
| Ø price 250 days   Ø volume 250 days (pcs.) | - EUR (-)              |
| YTD High   date                             | 36.60 EUR (2024/01/31) |
| YTD Low   date                              | 31.60 EUR (2024/02/28) |
| 52 Weeks High   date                        | - EUR (-)              |
| 52 Weeks Low   date                         | - EUR (-)              |