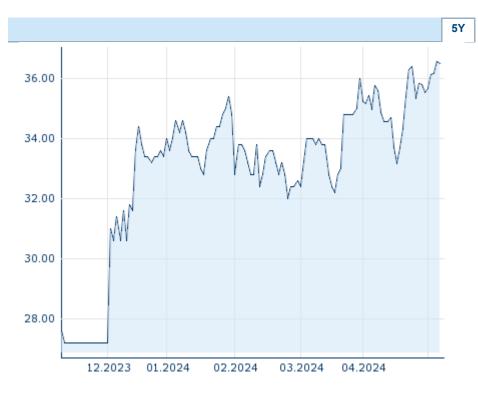

# Details

2024/05/08 17:44:59 Price

36.50 EUR

Difference

0.00% (0.00)

| General attrib    | utes                                       |
|-------------------|--------------------------------------------|
| ISIN              | US89832Q1094                               |
| Symbol            | TFC                                        |
| Exchange          | Euronext Milan MTF Global<br>Equity Market |
| Currency          | EUR                                        |
| Sector            | Financial                                  |
| Security<br>type  | Stock                                      |
| Market cap<br>(m) | 48,917 EUR                                 |
| Benchmark         | S&P 500                                    |

Information about previous performance does not guarantee future performance. **Source:** FactSet

| Price data                                  |                        |
|---------------------------------------------|------------------------|
| Ø price 5 days   Ø volume 5 days (pcs.)     | 36.21 EUR (0)          |
| Ø price 30 days   Ø volume 30 days (pcs.)   | 35.26 EUR (21)         |
| Ø price 100 days   Ø volume 100 days (pcs.) | 34.04 EUR (19)         |
| Ø price 250 days   Ø volume 250 days (pcs.) | - EUR (-)              |
| YTD High   date                             | 36.60 EUR (2024/01/31) |
| YTD Low   date                              | 31.60 EUR (2024/02/28) |
| 52 Weeks High   date                        | - EUR (-)              |
| 52 Weeks Low   date                         | - EUR (-)              |