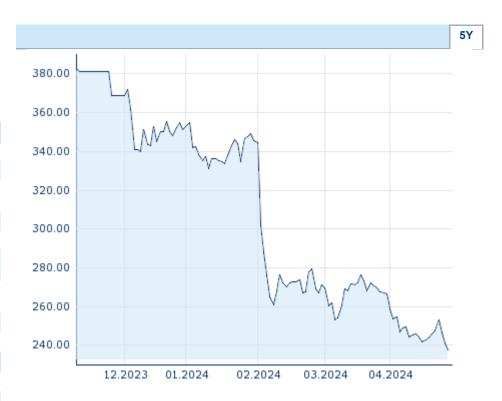

| Performance and Risk |      |      |      |  |
|----------------------|------|------|------|--|
|                      | 6m   | 1Y   | 3Y   |  |
| Perf (%)             | -    | -    | -    |  |
| Perf (abs.)          | -    | -    | -    |  |
| Beta                 | 1.05 | 1.05 | 0.88 |  |
| Volatility           | _    | _    | _    |  |

Information about previous performance does not guarantee future performance.  $\textbf{Source:} \ \ \textbf{FactSet}$ 

| 245.11 EUR (14)         |
|-------------------------|
| 255.58 EUR (4)          |
| 296.60 EUR (3)          |
| - EUR (-)               |
| 354.80 EUR (2024/01/03) |
| 237.65 EUR (2024/04/26) |
| - EUR (-)               |
| - EUR (-)               |
|                         |