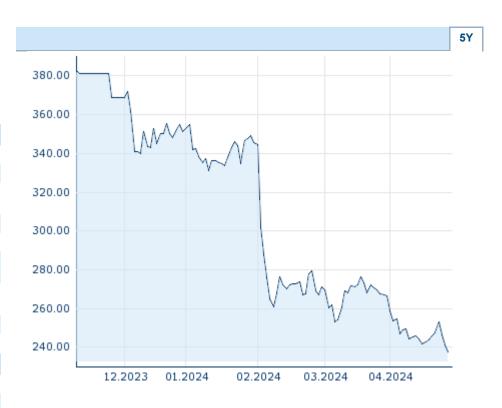

| Performance and Risk |      |      |      |  |
|----------------------|------|------|------|--|
|                      | 6m   | 1Y   | 3Y   |  |
| Perf (%)             | -    | -    | -    |  |
| Perf (abs.)          | -    | -    | -    |  |
| Beta                 | 1.05 | 1.05 | 0.88 |  |
| Volatility           | _    | _    | _    |  |

Information about previous performance does not guarantee future performance.  $\textbf{Source:} \ \ \textbf{FactSet}$ 

| 245.11 EUR (14)         |
|-------------------------|
| 255.58 EUR (4)          |
| 296.60 EUR (3)          |
| - EUR (-)               |
| 354.80 EUR (2024/01/03) |
| 237.65 EUR (2024/04/26) |
| - EUR (-)               |
| - EUR (-)               |
|                         |