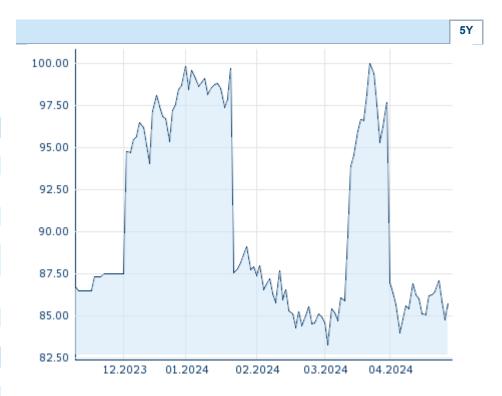

Information about previous performance does not guarantee future performance.  $\textbf{Source:} \ \textbf{FactSet}$ 

| Price data                                  |                         |
|---------------------------------------------|-------------------------|
| Ø price 5 days   Ø volume 5 days (pcs.)     | 85.98 EUR (136)         |
| Ø price 30 days   Ø volume 30 days (pcs.)   | 89.95 EUR (76)          |
| Ø price 100 days   Ø volume 100 days (pcs.) | 91.15 EUR (41)          |
| Ø price 250 days   Ø volume 250 days (pcs.) | - EUR (-)               |
| YTD High   date                             | 100.22 EUR (2024/01/22) |
| YTD Low   date                              | 83.28 EUR (2024/03/04)  |
| 52 Weeks High   date                        | - EUR (-)               |
| 52 Weeks Low   date                         | - EUR (-)               |
|                                             |                         |