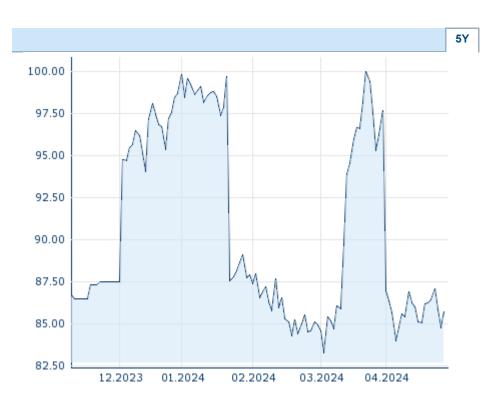

Information about previous performance does not guarantee future performance.  $\textbf{Source:} \ \textbf{FactSet}$ 

| Price data                                  |                         |
|---------------------------------------------|-------------------------|
| Ø price 5 days   Ø volume 5 days (pcs.)     | 85.98 EUR (136)         |
| Ø price 30 days   Ø volume 30 days (pcs.)   | 89.95 EUR (76)          |
| Ø price 100 days   Ø volume 100 days (pcs.) | 91.15 EUR (41)          |
| Ø price 250 days   Ø volume 250 days (pcs.) | - EUR (-)               |
| YTD High   date                             | 100.22 EUR (2024/01/22) |
| YTD Low   date                              | 83.28 EUR (2024/03/04)  |
| 52 Weeks High   date                        | - EUR (-)               |
| 52 Weeks Low   date                         | - EUR (-)               |
|                                             |                         |