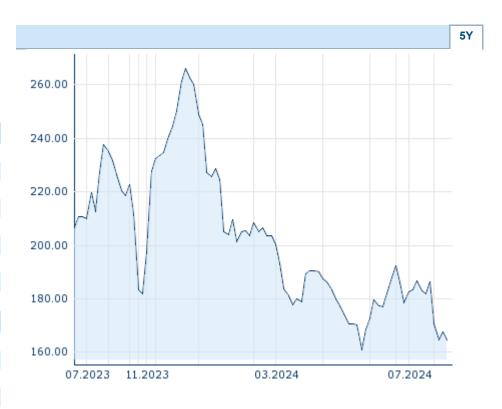

Information about previous performance does not guarantee future performance.  $\textbf{Source:} \ \ \textbf{FactSet}$ 

| Price data                                  |                         |
|---------------------------------------------|-------------------------|
| Ø price 5 days   Ø volume 5 days (pcs.)     | 164.50 USD (478)        |
| Ø price 30 days   Ø volume 30 days (pcs.)   | 177.14 USD (569)        |
| Ø price 100 days   Ø volume 100 days (pcs.) | 178.21 USD (6,197)      |
| Ø price 250 days   Ø volume 250 days (pcs.) | 199.98 USD (4,585)      |
| YTD High   date                             | 248.69 USD (2024/01/03) |
| YTD Low   date                              | 160.95 USD (2024/04/25) |
| 52 Weeks High   date                        | 266.00 USD (2023/12/21) |
| 52 Weeks Low   date                         | 160.95 USD (2024/04/25) |