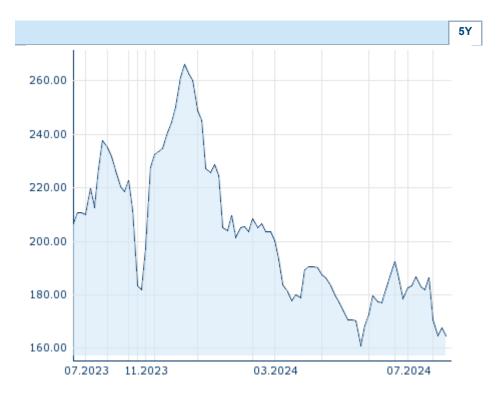

Information about previous performance does not guarantee future performance.  $\textbf{Source:} \ \ \textbf{FactSet}$ 

| Price data                                  |                         |
|---------------------------------------------|-------------------------|
| Ø price 5 days   Ø volume 5 days (pcs.)     | 164.50 USD (478)        |
| Ø price 30 days   Ø volume 30 days (pcs.)   | 177.14 USD (569)        |
| Ø price 100 days   Ø volume 100 days (pcs.) | 178.21 USD (6,197)      |
| Ø price 250 days   Ø volume 250 days (pcs.) | 199.98 USD (4,585)      |
| YTD High   date                             | 248.69 USD (2024/01/03) |
| YTD Low   date                              | 160.95 USD (2024/04/25) |
| 52 Weeks High   date                        | 266.00 USD (2023/12/21) |
| 52 Weeks Low   date                         | 160.95 USD (2024/04/25) |