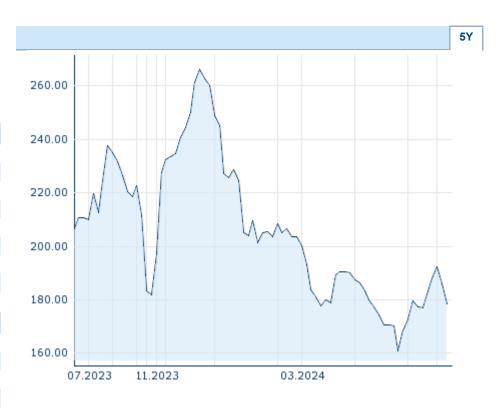

| Performance and Risk |       |      |      |  |  |
|----------------------|-------|------|------|--|--|
|                      | 6m    | 1Y   | 3Y   |  |  |
| Perf (%)             | -     | -    | -    |  |  |
| Perf (abs.)          | -     | -    | -    |  |  |
| Beta                 | 0.34  | 0.65 | 1.14 |  |  |
| Volatility           | 20.35 | -    | -    |  |  |

Information about previous performance does not guarantee future performance.  $\textbf{Source:} \ \ \textbf{FactSet}$ 

| Price data                                  |                         |
|---------------------------------------------|-------------------------|
| Ø price 5 days   Ø volume 5 days (pcs.)     | - USD (490)             |
| Ø price 30 days   Ø volume 30 days (pcs.)   | 185.28 USD (15,433)     |
| Ø price 100 days   Ø volume 100 days (pcs.) | 183.91 USD (9,002)      |
| Ø price 250 days   Ø volume 250 days (pcs.) | 205.68 USD (4,543)      |
| YTD High   date                             | 248.69 USD (2024/01/03) |
| YTD Low   date                              | 160.95 USD (2024/04/25) |
| 52 Weeks High   date                        | - USD (-)               |
| 52 Weeks Low   date                         | - USD (-)               |
|                                             |                         |