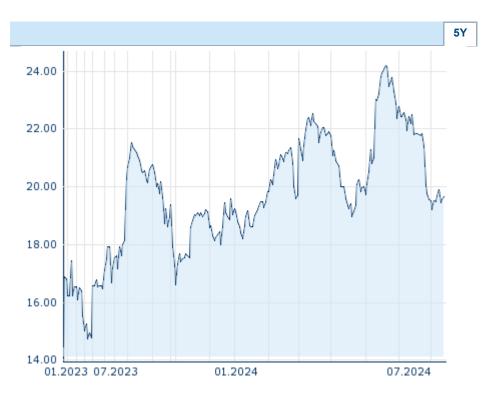

Information about previous performance does not guarantee future performance. **Source:** FactSet

| Price data                                  |                        |
|---------------------------------------------|------------------------|
| Ø price 5 days   Ø volume 5 days (pcs.)     | 19.64 EUR (0)          |
| Ø price 30 days   Ø volume 30 days (pcs.)   | 21.09 EUR (0)          |
| Ø price 100 days   Ø volume 100 days (pcs.) | 21.30 EUR (0)          |
| Ø price 250 days   Ø volume 250 days (pcs.) | 20.29 EUR (0)          |
| YTD High   date                             | 24.20 EUR (2024/05/22) |
| YTD Low   date                              | 18.21 EUR (2024/01/10) |
| 52 Weeks High   date                        | 24.20 EUR (2024/05/22) |
| 52 Weeks Low   date                         | 16.62 EUR (2023/11/01) |