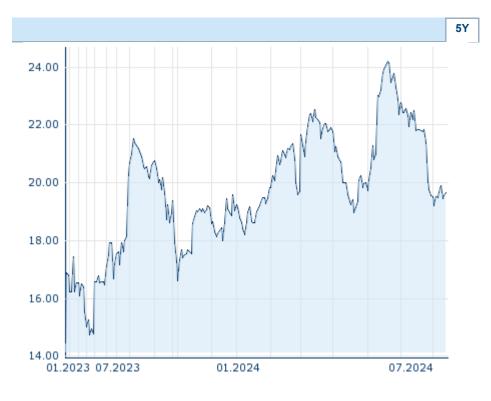

Information about previous performance does not guarantee future performance. **Source:** FactSet

| Price data                                  |                        |
|---------------------------------------------|------------------------|
| Ø price 5 days   Ø volume 5 days (pcs.)     | 19.64 EUR (0)          |
| Ø price 30 days   Ø volume 30 days (pcs.)   | 21.09 EUR (0)          |
| Ø price 100 days   Ø volume 100 days (pcs.) | 21.30 EUR (0)          |
| Ø price 250 days   Ø volume 250 days (pcs.) | 20.29 EUR (0)          |
| YTD High   date                             | 24.20 EUR (2024/05/22) |
| YTD Low   date                              | 18.21 EUR (2024/01/10) |
| 52 Weeks High   date                        | 24.20 EUR (2024/05/22) |
| 52 Weeks Low   date                         | 16.62 EUR (2023/11/01) |