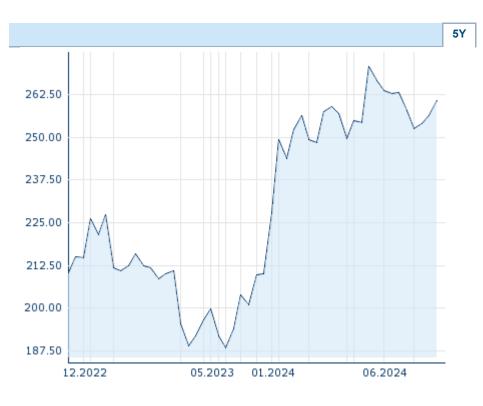

Information about previous performance does not guarantee future performance. **Source:** FactSet

| Price data                                  |                         |
|---------------------------------------------|-------------------------|
| Ø price 5 days   Ø volume 5 days (pcs.)     | 257.04 USD (101)        |
| Ø price 30 days   Ø volume 30 days (pcs.)   | 258.91 USD (101)        |
| Ø price 100 days   Ø volume 100 days (pcs.) | 257.63 USD (112)        |
| Ø price 250 days   Ø volume 250 days (pcs.) | 247.87 USD (71)         |
| YTD High   date                             | 270.73 USD (2024/05/17) |
| YTD Low   date                              | 227.56 USD (2024/01/18) |
| 52 Weeks High   date                        | 270.73 USD (2024/05/17) |
| 52 Weeks Low   date                         | 188.33 USD (2023/07/17) |