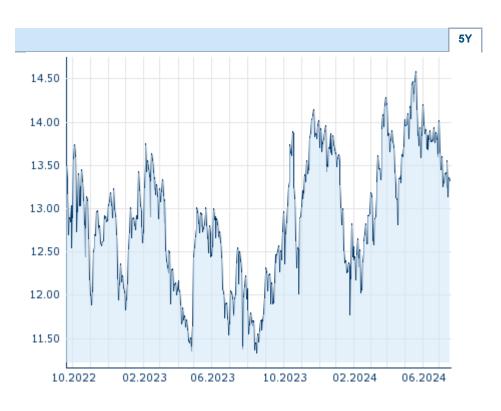

| Performance and Risk |          |        |      |  |  |
|----------------------|----------|--------|------|--|--|
|                      | 6m 1Y 3Y |        |      |  |  |
| Perf (%)             | +7.68%   | +9.81% | -    |  |  |
| Perf (abs.)          | +0.95    | +1.19  | -    |  |  |
| Beta                 | 0.71     | 0.74   | 0.77 |  |  |
| Volatility           | 26.73    | 27.96  | -    |  |  |

Information about previous performance does not guarantee future performance.  $\textbf{Source:} \ \ \textbf{FactSet}$ 

| Price data                                  |                        |
|---------------------------------------------|------------------------|
| Ø price 5 days   Ø volume 5 days (pcs.)     | 13.32 EUR (0)          |
| Ø price 30 days   Ø volume 30 days (pcs.)   | 13.63 EUR (53)         |
| Ø price 100 days   Ø volume 100 days (pcs.) | 13.66 EUR (38)         |
| Ø price 250 days   Ø volume 250 days (pcs.) | 13.13 EUR (34)         |
| YTD High   date                             | 14.59 EUR (2024/05/22) |
| YTD Low   date                              | 11.78 EUR (2024/01/26) |
| 52 Weeks High   date                        | 14.59 EUR (2024/05/22) |
| 52 Weeks Low   date                         | 11.34 EUR (2023/08/17) |