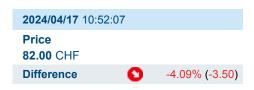

# **Details**

| <b>2024/04/17</b> 10:52:0 | )7 |                |
|---------------------------|----|----------------|
| Price                     |    |                |
| 82.00 CHF                 |    |                |
| Difference                | 0  | -4.09% (-3.50) |