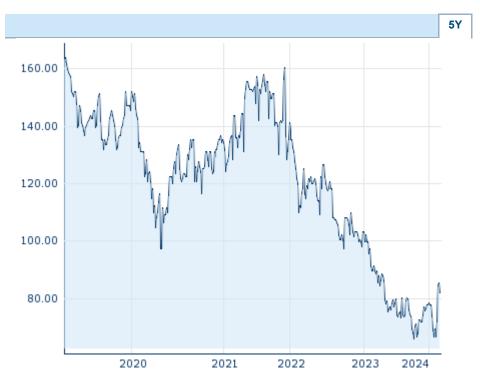

| Performance and Risk |          |        |         |  |  |  |
|----------------------|----------|--------|---------|--|--|--|
|                      | 6m 1Y 3Y |        |         |  |  |  |
| Perf (%)             | +18.37%  | +3.81% | -46.37% |  |  |  |
| Perf (abs.)          | +12.73   | +3.01  | -70.91  |  |  |  |
| Beta                 | 0.74     | 1.00   | 0.79    |  |  |  |
| Volatility           | 70.81    | 65.01  | 62.43   |  |  |  |

Information about previous performance does not guarantee future performance.  $\textbf{Source:} \ \ \textbf{FactSet}$ 

| Price data                                  |                        |
|---------------------------------------------|------------------------|
| Ø price 5 days   Ø volume 5 days (pcs.)     | - CHF (-)              |
| Ø price 30 days   Ø volume 30 days (pcs.)   | 76.64 CHF (6)          |
| Ø price 100 days   Ø volume 100 days (pcs.) | 75.14 CHF (6)          |
| Ø price 250 days   Ø volume 250 days (pcs.) | 74.75 CHF (4,785)      |
| YTD High   date                             | 85.50 CHF (2024/04/08) |
| YTD Low   date                              | 66.74 CHF (2024/02/13) |
| 52 Weeks High   date                        | 85.50 CHF (2024/04/08) |
| 52 Weeks Low   date                         | 65.89 CHF (2023/10/20) |