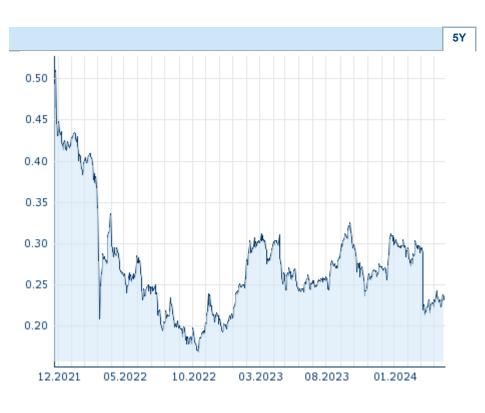

Information about previous performance does not guarantee future performance. **Source:** FactSet

| Price data                                  |                         |
|---------------------------------------------|-------------------------|
| Ø price 5 days   Ø volume 5 days (pcs.)     | 0.2327 EUR (1,457)      |
| Ø price 30 days   Ø volume 30 days (pcs.)   | 0.2288 EUR (7,378)      |
| Ø price 100 days   Ø volume 100 days (pcs.) | 0.2689 EUR (5,609)      |
| Ø price 250 days   Ø volume 250 days (pcs.) | 0.2678 EUR (4,635)      |
| YTD High   date                             | 0.3067 EUR (2024/01/02) |
| YTD Low   date                              | 0.2130 EUR (2024/03/13) |
| 52 Weeks High   date                        | 0.3285 EUR (2023/09/22) |
| 52 Weeks Low   date                         | 0.2130 EUR (2024/03/13) |