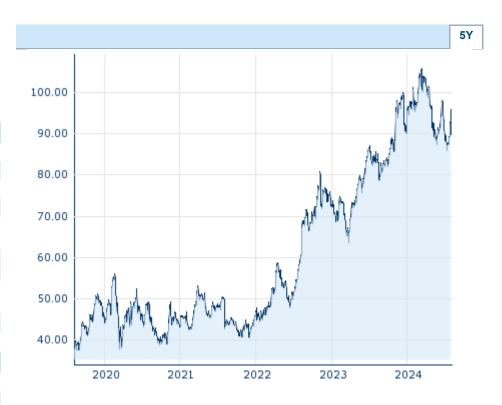

| Performance and Risk |        |        |          |  |  |
|----------------------|--------|--------|----------|--|--|
|                      | 6m     | 3Y     |          |  |  |
| Perf (%)             | -5.89% | +9.82% | +110.01% |  |  |
| Perf (abs.)          | -5.70  | +8.14  | +47.69   |  |  |
| Beta                 | 0.08   | 0.16   | 0.46     |  |  |
| Volatility           | 22.82  | 23.02  | 23.86    |  |  |

Information about previous performance does not guarantee future performance.  $\textbf{Source:} \ \ \textbf{FactSet}$ 

| 92.58 EUR (262)         |
|-------------------------|
| 89.79 EUR (281)         |
| 93.92 EUR (234)         |
| 92.87 EUR (217)         |
| 106.95 EUR (2024/03/01) |
| 85.54 EUR (2024/07/15)  |
| 106.95 EUR (2024/03/01) |
| 78.30 EUR (2023/08/24)  |
|                         |