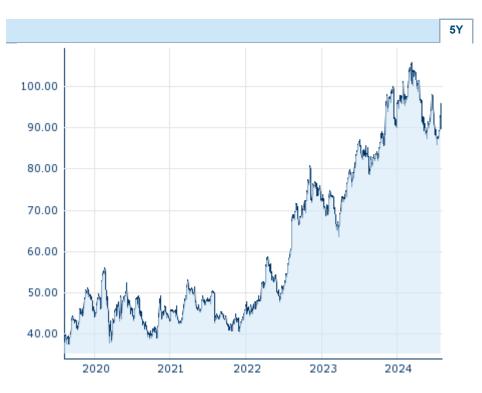

| Performance and Risk |        |        |          |  |  |
|----------------------|--------|--------|----------|--|--|
|                      | 6m     | 3Y     |          |  |  |
| Perf (%)             | -5.89% | +9.82% | +110.01% |  |  |
| Perf (abs.)          | -5.70  | +8.14  | +47.69   |  |  |
| Beta                 | 0.08   | 0.16   | 0.46     |  |  |
| Volatility           | 22.82  | 23.02  | 23.86    |  |  |

Information about previous performance does not guarantee future performance.  $\textbf{Source:} \ \ \textbf{FactSet}$ 

| 92.58 EUR (262)         |
|-------------------------|
| 89.79 EUR (281)         |
| 93.92 EUR (234)         |
| 92.87 EUR (217)         |
| 106.95 EUR (2024/03/01) |
| 85.54 EUR (2024/07/15)  |
| 106.95 EUR (2024/03/01) |
| 78.30 EUR (2023/08/24)  |
|                         |