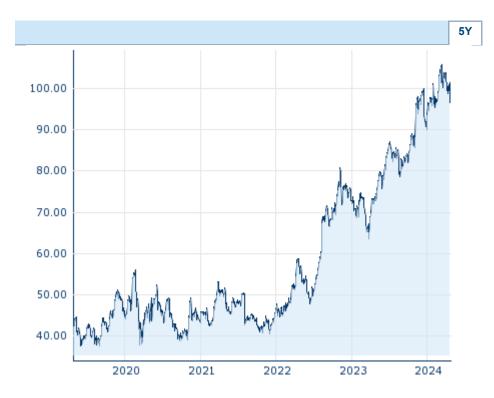

| Performance and Risk |        |         |         |  |  |
|----------------------|--------|---------|---------|--|--|
|                      | 6m     | 1Y      | 3Y      |  |  |
| Perf (%)             | +9.33% | +31.21% | +90.66% |  |  |
| Perf (abs.)          | +8.26  | +23.02  | +46.02  |  |  |
| Beta                 | 0.07   | 0.24    | 0.48    |  |  |
| Volatility           | 25.27  | 22.32   | 25.63   |  |  |

Information about previous performance does not guarantee future performance.  $\textbf{Source:} \ \ \textbf{FactSet}$ 

| 97.65 EUR (436)         |
|-------------------------|
| 100.92 EUR (210)        |
| 98.61 EUR (263)         |
| 90.22 EUR (212)         |
| 106.95 EUR (2024/03/01) |
| 91.04 EUR (2024/01/02)  |
| 106.95 EUR (2024/03/01) |
| 70.44 EUR (2023/05/04)  |
|                         |