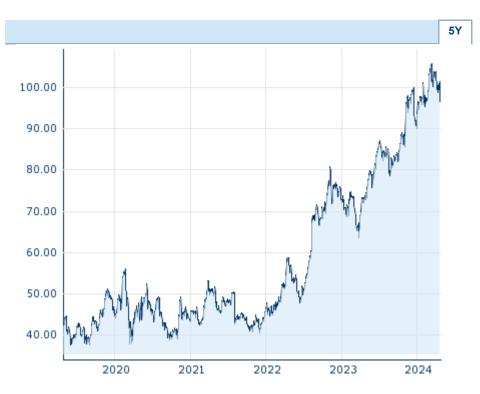

| Performance and Risk |        |         |         |  |  |
|----------------------|--------|---------|---------|--|--|
|                      | 6m     | 1Y      | 3Y      |  |  |
| Perf (%)             | +9.33% | +31.21% | +90.66% |  |  |
| Perf (abs.)          | +8.26  | +23.02  | +46.02  |  |  |
| Beta                 | 0.07   | 0.24    | 0.48    |  |  |
| Volatility           | 25.27  | 22.32   | 25.63   |  |  |

Information about previous performance does not guarantee future performance.  $\textbf{Source:} \ \ \textbf{FactSet}$ 

| 97.65 EUR (436)         |
|-------------------------|
| 100.92 EUR (210)        |
| 98.61 EUR (263)         |
| 90.22 EUR (212)         |
| 106.95 EUR (2024/03/01) |
| 91.04 EUR (2024/01/02)  |
| 106.95 EUR (2024/03/01) |
| 70.44 EUR (2023/05/04)  |
|                         |