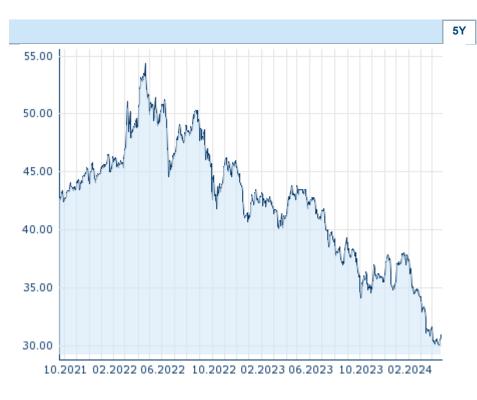

| Performance and Risk |         |         |      |  |
|----------------------|---------|---------|------|--|
|                      | 6m      | 1Y      | 3Y   |  |
| Perf (%)             | -11.51% | -28.16% | -    |  |
| Perf (abs.)          | -4.03   | -12.15  | -    |  |
| Beta                 | 0.65    | 0.63    | 0.54 |  |
| Volatility           | 18.35   | 16.92   | -    |  |

Information about previous performance does not guarantee future performance. **Source:** FactSet

| Price data                                  |                        |
|---------------------------------------------|------------------------|
| Ø price 5 days   Ø volume 5 days (pcs.)     | 30.53 EUR (0)          |
| Ø price 30 days   Ø volume 30 days (pcs.)   | 31.03 EUR (3)          |
| Ø price 100 days   Ø volume 100 days (pcs.) | 34.54 EUR (6)          |
| Ø price 250 days   Ø volume 250 days (pcs.) | 37.13 EUR (4)          |
| YTD High   date                             | 38.08 EUR (2024/01/22) |
| YTD Low   date                              | 30.12 EUR (2024/04/15) |
| 52 Weeks High   date                        | 43.86 EUR (2023/05/02) |
| 52 Weeks Low   date                         | 30.12 EUR (2024/04/15) |