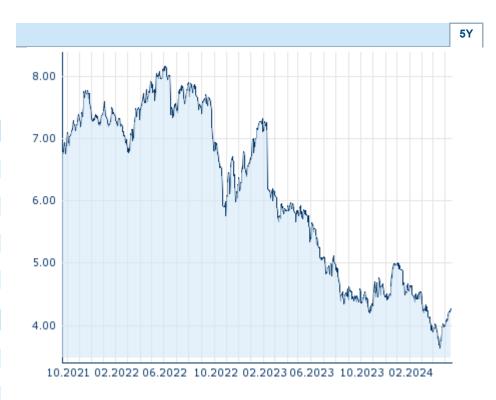

| Performance and Risk |        |         |      |  |  |  |
|----------------------|--------|---------|------|--|--|--|
|                      | 6m     | 1Y      | 3Y   |  |  |  |
| Perf (%)             | -8.10% | -27.05% | -    |  |  |  |
| Perf (abs.)          | -0.38  | -1.58   | -    |  |  |  |
| Beta                 | 0.51   | 1.79    | 0.54 |  |  |  |
| Volatility           | 24.17  | 27.15   | -    |  |  |  |

Information about previous performance does not guarantee future performance.  $\textbf{Source:} \ \ \textbf{FactSet}$ 

| Price data                                  |                        |
|---------------------------------------------|------------------------|
|                                             |                        |
| Ø price 5 days   Ø volume 5 days (pcs.)     | 4.241 EUR (0)          |
| Ø price 30 days   Ø volume 30 days (pcs.)   | 3.984 EUR (0)          |
| Ø price 100 days   Ø volume 100 days (pcs.) | 4.346 EUR (1)          |
| Ø price 250 days   Ø volume 250 days (pcs.) | 4.578 EUR (0)          |
| YTD High   date                             | 5.009 EUR (2024/01/03) |
| YTD Low   date                              | 3.644 EUR (2024/04/19) |
| 52 Weeks High   date                        | 5.846 EUR (2023/05/19) |
| 52 Weeks Low   date                         | 3.644 EUR (2024/04/19) |