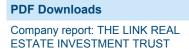

| Performance and Risk |        |         |      |  |  |  |
|----------------------|--------|---------|------|--|--|--|
|                      | 6m     | 1Y      | 3Y   |  |  |  |
| Perf (%)             | -8.10% | -27.05% | -    |  |  |  |
| Perf (abs.)          | -0.38  | -1.58   | -    |  |  |  |
| Beta                 | 0.51   | 1.79    | 0.54 |  |  |  |
| Volatility           | 24.17  | 27.15   | -    |  |  |  |

Information about previous performance does not guarantee future performance.  $\textbf{Source:} \ \ \textbf{FactSet}$ 

| Price data                                  |                        |
|---------------------------------------------|------------------------|
|                                             |                        |
| Ø price 5 days   Ø volume 5 days (pcs.)     | 4.241 EUR (0)          |
| Ø price 30 days   Ø volume 30 days (pcs.)   | 3.984 EUR (0)          |
| Ø price 100 days   Ø volume 100 days (pcs.) | 4.346 EUR (1)          |
| Ø price 250 days   Ø volume 250 days (pcs.) | 4.578 EUR (0)          |
| YTD High   date                             | 5.009 EUR (2024/01/03) |
| YTD Low   date                              | 3.644 EUR (2024/04/19) |
| 52 Weeks High   date                        | 5.846 EUR (2023/05/19) |
| 52 Weeks Low   date                         | 3.644 EUR (2024/04/19) |