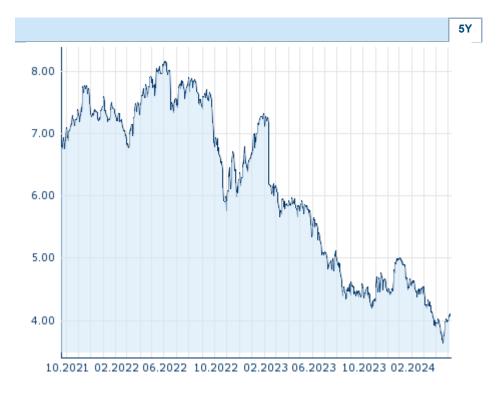

| Performance and Risk |         |         |      |  |  |
|----------------------|---------|---------|------|--|--|
|                      | 6m      | 1Y      | 3Y   |  |  |
| Perf (%)             | -10.06% | -31.27% | -    |  |  |
| Perf (abs.)          | -0.46   | -1.85   | -    |  |  |
| Beta                 | 0.55    | 1.69    | 0.53 |  |  |
| Volatility           | 25.94   | 27.15   | -    |  |  |

Information about previous performance does not guarantee future performance.  $\textbf{Source:} \ \ \textbf{FactSet}$ 

| Price data                                  |                         |
|---------------------------------------------|-------------------------|
| Ø price 5 days   Ø volume 5 days (pcs.)     | 4.0513 EUR (0)          |
| Ø price 30 days   Ø volume 30 days (pcs.)   | 3.9253 EUR (0)          |
| Ø price 100 days   Ø volume 100 days (pcs.) | 4.3866 EUR (1)          |
| Ø price 250 days   Ø volume 250 days (pcs.) | 4.6223 EUR (0)          |
| YTD High   date                             | 5.0090 EUR (2024/01/03) |
| YTD Low   date                              | 3.6440 EUR (2024/04/19) |
| 52 Weeks High   date                        | 5.8580 EUR (2023/05/15) |
| 52 Weeks Low   date                         | 3.6440 EUR (2024/04/19) |