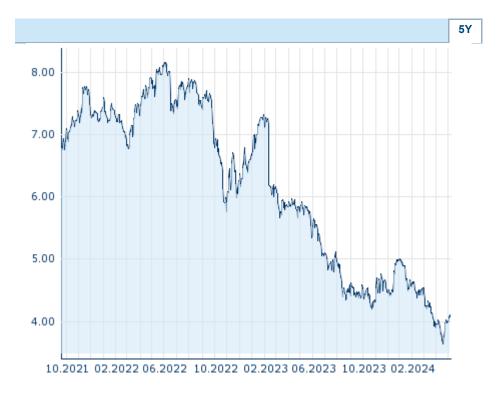

| Performance and Risk |         |         |      |  |  |
|----------------------|---------|---------|------|--|--|
|                      | 6m      | 1Y      | 3Y   |  |  |
| Perf (%)             | -10.06% | -31.27% | -    |  |  |
| Perf (abs.)          | -0.46   | -1.85   | -    |  |  |
| Beta                 | 0.55    | 1.69    | 0.53 |  |  |
| Volatility           | 25.94   | 27.15   | -    |  |  |

Information about previous performance does not guarantee future performance.  $\textbf{Source:} \ \ \textbf{FactSet}$ 

| Price data                                  |                         |
|---------------------------------------------|-------------------------|
| Ø price 5 days   Ø volume 5 days (pcs.)     | 4.0513 EUR (0)          |
| Ø price 30 days   Ø volume 30 days (pcs.)   | 3.9253 EUR (0)          |
| Ø price 100 days   Ø volume 100 days (pcs.) | 4.3866 EUR (1)          |
| Ø price 250 days   Ø volume 250 days (pcs.) | 4.6223 EUR (0)          |
| YTD High   date                             | 5.0090 EUR (2024/01/03) |
| YTD Low   date                              | 3.6440 EUR (2024/04/19) |
| 52 Weeks High   date                        | 5.8580 EUR (2023/05/15) |
| 52 Weeks Low   date                         | 3.6440 EUR (2024/04/19) |