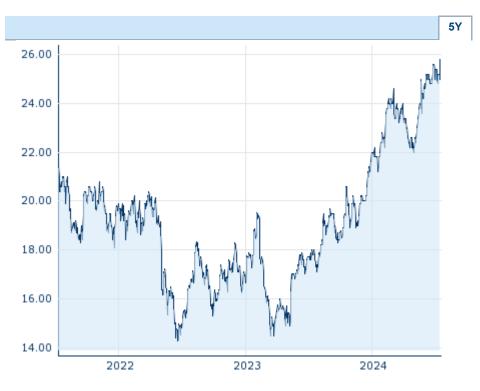

Information about previous performance does not guarantee future performance. **Source:** FactSet

| Price data                                  |                        |
|---------------------------------------------|------------------------|
| Ø price 5 days   Ø volume 5 days (pcs.)     | 25.28 EUR (0)          |
| Ø price 30 days   Ø volume 30 days (pcs.)   | 25.17 EUR (0)          |
| Ø price 100 days   Ø volume 100 days (pcs.) | 23.93 EUR (0)          |
| Ø price 250 days   Ø volume 250 days (pcs.) | 21.70 EUR (0)          |
| YTD High   date                             | 25.80 EUR (2024/07/17) |
| YTD Low   date                              | 21.20 EUR (2024/01/18) |
| 52 Weeks High   date                        | 25.80 EUR (2024/07/17) |
| 52 Weeks Low   date                         | 17.00 EUR (2023/07/27) |