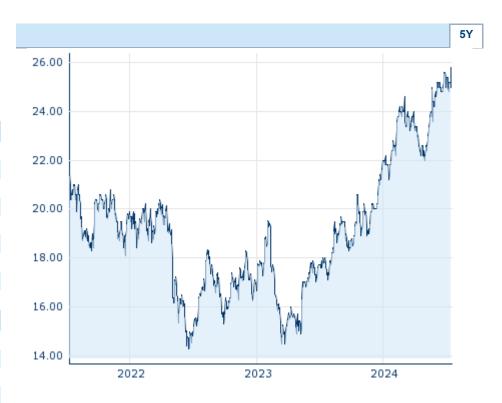

Information about previous performance does not guarantee future performance. **Source:** FactSet

| Price data                                  |                        |
|---------------------------------------------|------------------------|
| Ø price 5 days   Ø volume 5 days (pcs.)     | 25.28 EUR (0)          |
| Ø price 30 days   Ø volume 30 days (pcs.)   | 25.17 EUR (0)          |
| Ø price 100 days   Ø volume 100 days (pcs.) | 23.93 EUR (0)          |
| Ø price 250 days   Ø volume 250 days (pcs.) | 21.70 EUR (0)          |
| YTD High   date                             | 25.80 EUR (2024/07/17) |
| YTD Low   date                              | 21.20 EUR (2024/01/18) |
| 52 Weeks High   date                        | 25.80 EUR (2024/07/17) |
| 52 Weeks Low   date                         | 17.00 EUR (2023/07/27) |