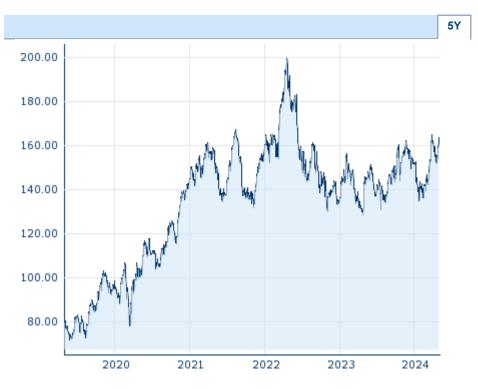

| Performance and Risk |        |         |        |  |  |
|----------------------|--------|---------|--------|--|--|
|                      | 6m     | 1Y      | 3Y     |  |  |
| Perf (%)             | +5.51% | +14.40% | +3.62% |  |  |
| Perf (abs.)          | +8.55  | +20.60  | +5.73  |  |  |
| Beta                 | 0.60   | 0.73    | 0.77   |  |  |
| Volatility           | 22.79  | 23.57   | 25.91  |  |  |

Information about previous performance does not guarantee future performance.  $\textbf{Source:} \ \ \textbf{FactSet}$ 

| Price data                                  |                         |
|---------------------------------------------|-------------------------|
| Ø price 5 days   Ø volume 5 days (pcs.)     | 162.35 SEK (318)        |
| Ø price 30 days   Ø volume 30 days (pcs.)   | 158.93 SEK (419,748)    |
| Ø price 100 days   Ø volume 100 days (pcs.) | 149.71 SEK (126,016)    |
| Ø price 250 days   Ø volume 250 days (pcs.) | 147.99 SEK (54,001)     |
| YTD High   date                             | 165.63 SEK (2024/04/02) |
| YTD Low   date                              | 132.75 SEK (2024/01/26) |
| 52 Weeks High   date                        | 165.63 SEK (2024/04/02) |
| 52 Weeks Low   date                         | 131.20 SEK (2023/07/24) |