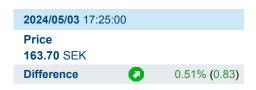

# **Details**

| <b>2024/05/03</b> 17:25:00 |   |              |  |  |
|----------------------------|---|--------------|--|--|
| Price<br>163.70 SEK        |   |              |  |  |
| Difference                 | 0 | 0.51% (0.83) |  |  |