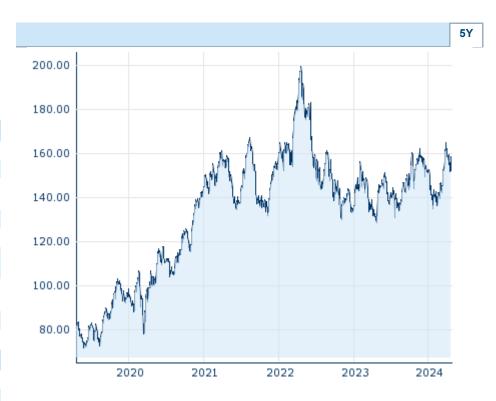

| Performance and Risk |        |         |        |  |  |
|----------------------|--------|---------|--------|--|--|
|                      | 6m     | 1Y      | 3Y     |  |  |
| Perf (%)             | +7.22% | +23.34% | +0.25% |  |  |
| Perf (abs.)          | +10.70 | +30.05  | +0.40  |  |  |
| Beta                 | 0.62   | 0.74    | 0.78   |  |  |
| Volatility           | 22.83  | 24.34   | 26.11  |  |  |

Information about previous performance does not guarantee future performance.  $\textbf{Source:} \ \ \textbf{FactSet}$ 

| Price data                                  |                         |
|---------------------------------------------|-------------------------|
| Ø price 5 days   Ø volume 5 days (pcs.)     | 155.38 SEK (4,817)      |
| Ø price 30 days   Ø volume 30 days (pcs.)   | 157.27 SEK (419,695)    |
| Ø price 100 days   Ø volume 100 days (pcs.) | 149.36 SEK (126,001)    |
| Ø price 250 days   Ø volume 250 days (pcs.) | 147.54 SEK (53,994)     |
| YTD High   date                             | 165.63 SEK (2024/04/02) |
| YTD Low   date                              | 132.75 SEK (2024/01/26) |
| 52 Weeks High   date                        | 165.63 SEK (2024/04/02) |
| 52 Weeks Low   date                         | 128.75 SEK (2023/04/26) |