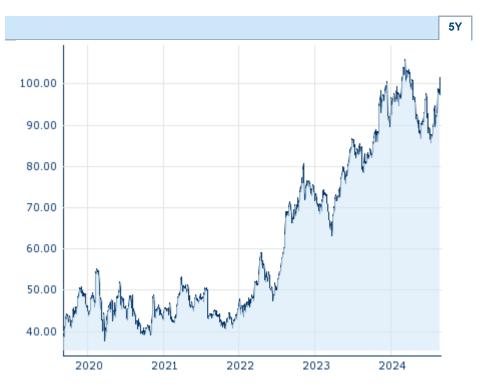

Information about previous performance does not guarantee future performance.  $\textbf{Source:} \ \ \textbf{FactSet}$ 

| Price data                                  |                         |
|---------------------------------------------|-------------------------|
| Ø price 5 days   Ø volume 5 days (pcs.)     | 99.74 EUR (0)           |
| Ø price 30 days   Ø volume 30 days (pcs.)   | 94.19 EUR (2)           |
| Ø price 100 days   Ø volume 100 days (pcs.) | 92.73 EUR (1)           |
| Ø price 250 days   Ø volume 250 days (pcs.) | 93.79 EUR (1)           |
| YTD High   date                             | 105.90 EUR (2024/03/12) |
| YTD Low   date                              | 85.62 EUR (2024/07/16)  |
| 52 Weeks High   date                        | 105.90 EUR (2024/03/12) |
| 52 Weeks Low   date                         | 80.36 EUR (2023/09/01)  |