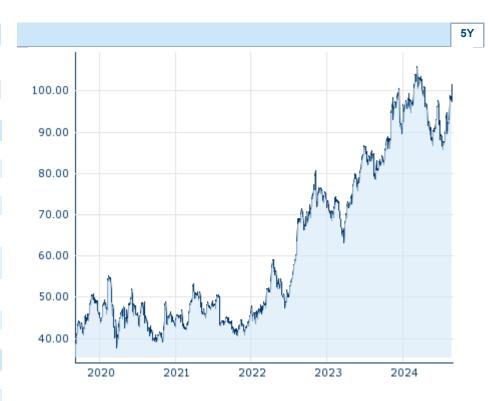

Information about previous performance does not guarantee future performance.  $\textbf{Source:} \ \ \textbf{FactSet}$ 

| Price data                                  |                         |
|---------------------------------------------|-------------------------|
| Ø price 5 days   Ø volume 5 days (pcs.)     | 99.74 EUR (0)           |
| Ø price 30 days   Ø volume 30 days (pcs.)   | 94.19 EUR (2)           |
| Ø price 100 days   Ø volume 100 days (pcs.) | 92.73 EUR (1)           |
| Ø price 250 days   Ø volume 250 days (pcs.) | 93.79 EUR (1)           |
| YTD High   date                             | 105.90 EUR (2024/03/12) |
| YTD Low   date                              | 85.62 EUR (2024/07/16)  |
| 52 Weeks High   date                        | 105.90 EUR (2024/03/12) |
| 52 Weeks Low   date                         | 80.36 EUR (2023/09/01)  |