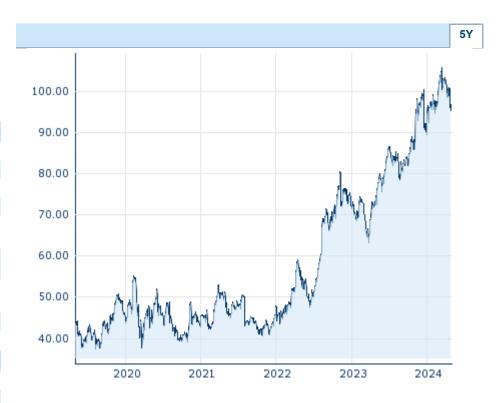

| Performance and Risk |        |         |         |  |
|----------------------|--------|---------|---------|--|
|                      | 6m     | 1Y      | 3Y      |  |
| Perf (%)             | +9.05% | +28.34% | +91.76% |  |
| Perf (abs.)          | +7.96  | +21.18  | +45.90  |  |
| Beta                 | 0.01   | 0.22    | 0.47    |  |
| Volatility           | 25.38  | 23.53   | 26.01   |  |

Information about previous performance does not guarantee future performance.  $\textbf{Source:} \ \ \textbf{FactSet}$ 

| 96.24 EUR (0)           |
|-------------------------|
| 100.06 EUR (0)          |
| 98.24 EUR (1)           |
| 90.35 EUR (1)           |
| 105.90 EUR (2024/03/12) |
| 91.08 EUR (2024/01/02)  |
| 105.90 EUR (2024/03/12) |
| 72.28 EUR (2023/05/04)  |
|                         |