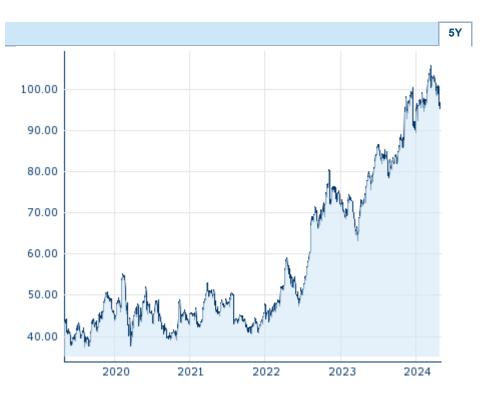

| Performance and Risk |        |         |         |  |
|----------------------|--------|---------|---------|--|
|                      | 6m     | 1Y      | 3Y      |  |
| Perf (%)             | +9.05% | +28.34% | +91.76% |  |
| Perf (abs.)          | +7.96  | +21.18  | +45.90  |  |
| Beta                 | 0.01   | 0.22    | 0.47    |  |
| Volatility           | 25.38  | 23.53   | 26.01   |  |

Information about previous performance does not guarantee future performance.  $\textbf{Source:} \ \ \textbf{FactSet}$ 

| 96.24 EUR (0)           |
|-------------------------|
| 100.06 EUR (0)          |
| 98.24 EUR (1)           |
| 90.35 EUR (1)           |
| 105.90 EUR (2024/03/12) |
| 91.08 EUR (2024/01/02)  |
| 105.90 EUR (2024/03/12) |
| 72.28 EUR (2023/05/04)  |
|                         |