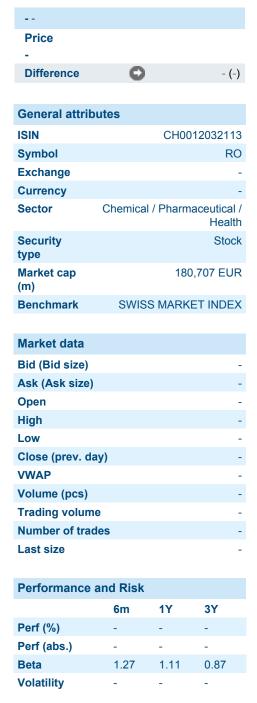

# **ROCHE HOLDING AG**

ISIN: CH0012032113 WKN: 1203211

# **Details**

Information about previous performance does not guarantee future performance. **Source:** FactSet

| Price data                                  |     |
|---------------------------------------------|-----|
| Ø price 5 days   Ø volume 5 days (pcs.)     | (-) |
| Ø price 30 days   Ø volume 30 days (pcs.)   | (-) |
| Ø price 100 days   Ø volume 100 days (pcs.) | (-) |
| Ø price 250 days   Ø volume 250 days (pcs.) | (-) |
| YTD High   date                             | (-) |
| YTD Low   date                              | (-) |
| 52 Weeks High   date                        | (-) |
| 52 Weeks Low   date                         | (-) |