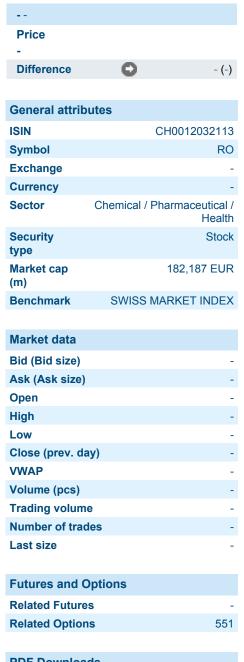

Information about previous performance does not guarantee future performance. **Source:** FactSet

| Price data                                  |                       |
|---------------------------------------------|-----------------------|
| Ø price 5 days   Ø volume 5 days (pcs.)     | 247.32 - (1,609)      |
| Ø price 30 days   Ø volume 30 days (pcs.)   | 242.55 - (1,958)      |
| Ø price 100 days   Ø volume 100 days (pcs.) | 238.64 - (1,983)      |
| Ø price 250 days   Ø volume 250 days (pcs.) | 224.13 - (2,034)      |
| YTD High   date                             | 253.60 - (2019/06/20) |
| YTD Low   date                              | 210.40 - (2019/01/02) |
| 52 Weeks High   date                        | 253.60 - (2019/06/20) |
| 52 Weeks Low   date                         | 191.20 - (2018/07/02) |