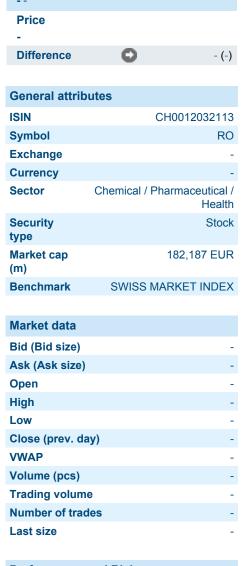

Information about previous performance does not guarantee future performance. **Source:** FactSet

| Price data                                  |                       |
|---------------------------------------------|-----------------------|
| Ø price 5 days   Ø volume 5 days (pcs.)     | 247.32 - (1,609)      |
| Ø price 30 days   Ø volume 30 days (pcs.)   | 242.55 - (1,958)      |
| Ø price 100 days   Ø volume 100 days (pcs.) | 238.64 - (1,983)      |
| Ø price 250 days   Ø volume 250 days (pcs.) | 224.13 - (2,034)      |
| YTD High   date                             | 253.60 - (2019/06/20) |
| YTD Low   date                              | 210.40 - (2019/01/02) |
| 52 Weeks High   date                        | 253.60 - (2019/06/20) |
| 52 Weeks Low   date                         | 191.20 - (2018/07/02) |