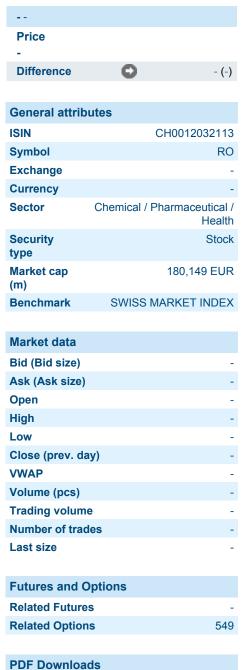

# **ROCHE HOLDING AG**

ISIN: CH0012032113 WKN: 1203211

Information about previous performance does not guarantee future performance. **Source:** FactSet

| Price data                                  |                       |
|---------------------------------------------|-----------------------|
| Ø price 5 days   Ø volume 5 days (pcs.)     | 247.32 - (1,609)      |
| Ø price 30 days   Ø volume 30 days (pcs.)   | 242.55 - (1,958)      |
| Ø price 100 days   Ø volume 100 days (pcs.) | 238.64 - (1,983)      |
| Ø price 250 days   Ø volume 250 days (pcs.) | 224.13 - (2,034)      |
| YTD High   date                             | 253.60 - (2019/06/20) |
| YTD Low   date                              | 210.40 - (2019/01/02) |
| 52 Weeks High   date                        | 253.60 - (2019/06/20) |
| 52 Weeks Low   date                         | 191.20 - (2018/07/02) |