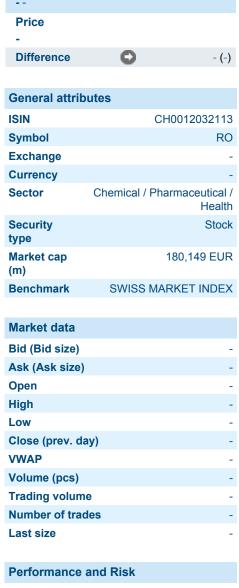

# **ROCHE HOLDING AG**

ISIN: CH0012032113 WKN: 1203211

## **Details**

| Performan   | erformance and Risk |         |        |  |  |
|-------------|---------------------|---------|--------|--|--|
|             | 6m                  | 1Y      | 3Y     |  |  |
| Perf (%)    | +16.24%             | +27.96% | +5.22% |  |  |
| Perf (abs.) | +34.40              | +53.80  | +12.21 |  |  |
| Beta        | 1.29                | 1.13    | 0.86   |  |  |
| Volatility  | 13.60               | 16.22   | 16.04  |  |  |

Information about previous performance does not guarantee future performance. **Source:** FactSet

| Price data                                  |                       |
|---------------------------------------------|-----------------------|
| Ø price 5 days   Ø volume 5 days (pcs.)     | 247.32 - (1,609)      |
| Ø price 30 days   Ø volume 30 days (pcs.)   | 242.55 - (1,958)      |
| Ø price 100 days   Ø volume 100 days (pcs.) | 238.64 - (1,983)      |
| Ø price 250 days   Ø volume 250 days (pcs.) | 224.13 - (2,034)      |
| YTD High   date                             | 253.60 - (2019/06/20) |
| YTD Low   date                              | 210.40 - (2019/01/02) |
| 52 Weeks High   date                        | 253.60 - (2019/06/20) |
| 52 Weeks Low   date                         | 191.20 - (2018/07/02) |