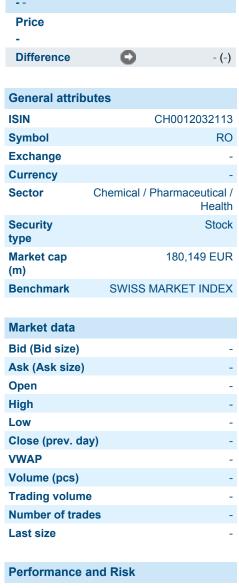

# **ROCHE HOLDING AG**

ISIN: **CH0012032113** WKN: 1203211

Information about previous performance does not guarantee future performance. **Source:** FactSet

| Price data                                  |                       |
|---------------------------------------------|-----------------------|
| Ø price 5 days   Ø volume 5 days (pcs.)     | 247.32 - (1,609)      |
| Ø price 30 days   Ø volume 30 days (pcs.)   | 242.55 - (1,958)      |
| Ø price 100 days   Ø volume 100 days (pcs.) | 238.64 - (1,983)      |
| Ø price 250 days   Ø volume 250 days (pcs.) | 224.13 - (2,034)      |
| YTD High   date                             | 253.60 - (2019/06/20) |
| YTD Low   date                              | 210.40 - (2019/01/02) |
| 52 Weeks High   date                        | 253.60 - (2019/06/20) |
| 52 Weeks Low   date                         | 191.20 - (2018/07/02) |