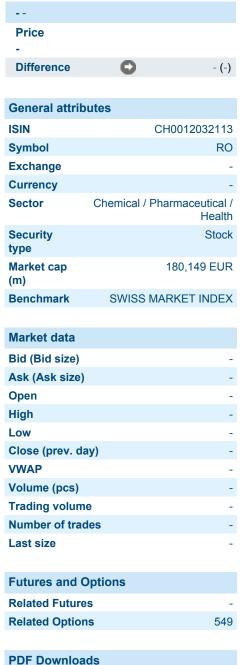

# **ROCHE HOLDING AG**

ISIN: **CH0012032113** WKN: 1203211

Information about previous performance does not guarantee future performance. **Source:** FactSet

| Price data                                  |                       |
|---------------------------------------------|-----------------------|
| Ø price 5 days   Ø volume 5 days (pcs.)     | 247.32 - (1,609)      |
| Ø price 30 days   Ø volume 30 days (pcs.)   | 242.55 - (1,958)      |
| Ø price 100 days   Ø volume 100 days (pcs.) | 238.64 - (1,983)      |
| Ø price 250 days   Ø volume 250 days (pcs.) | 224.13 - (2,034)      |
| YTD High   date                             | 253.60 - (2019/06/20) |
| YTD Low   date                              | 210.40 - (2019/01/02) |
| 52 Weeks High   date                        | 253.60 - (2019/06/20) |
| 52 Weeks Low   date                         | 191.20 - (2018/07/02) |