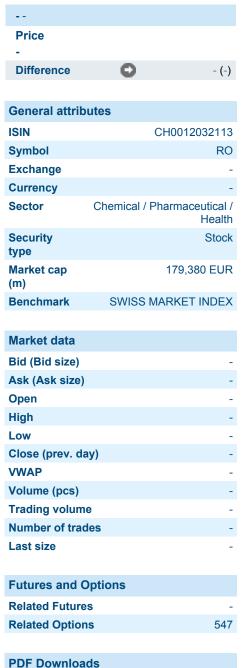

# **ROCHE HOLDING AG**

ISIN: CH0012032113 WKN: 1203211

## Overview

Information about previous performance does not guarantee future performance. **Source:** FactSet