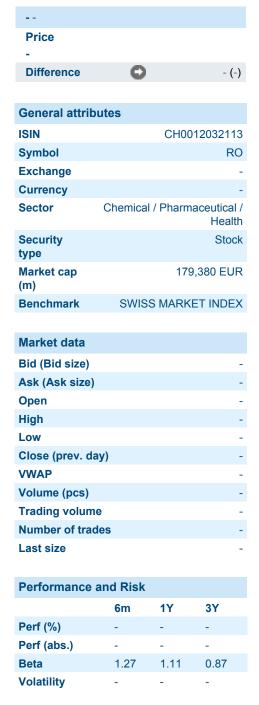

# **ROCHE HOLDING AG**

ISIN: CH0012032113 WKN: 1203211

## Overview

Information about previous performance does not guarantee future performance. **Source:** FactSet

# **Details**

Information about previous performance does not guarantee future performance. **Source:** FactSet

| Price data                                  |     |
|---------------------------------------------|-----|
| Ø price 5 days   Ø volume 5 days (pcs.)     | (-) |
| Ø price 30 days   Ø volume 30 days (pcs.)   | (-) |
| Ø price 100 days   Ø volume 100 days (pcs.) | (-) |
| Ø price 250 days   Ø volume 250 days (pcs.) | (-) |
| YTD High   date                             | (-) |
| YTD Low   date                              | (-) |
| 52 Weeks High   date                        | (-) |
| 52 Weeks Low   date                         | (-) |