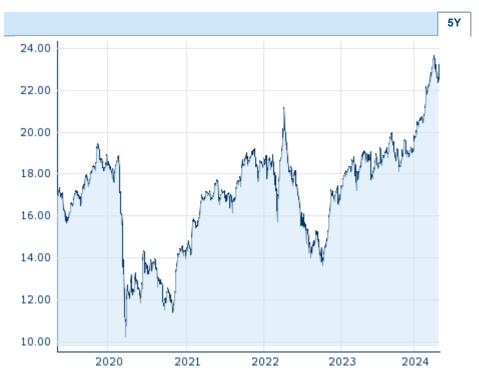

| Performance and Risk |         |         |         |  |
|----------------------|---------|---------|---------|--|
|                      | 6m      | 1Y      | 3Y      |  |
| Perf (%)             | +26.52% | +22.06% | +37.95% |  |
| Perf (abs.)          | +4.87   | +4.20   | +6.39   |  |
| Beta                 | 0.57    | 0.69    | 0.79    |  |
| Volatility           | 14.68   | 16.81   | 21.88   |  |