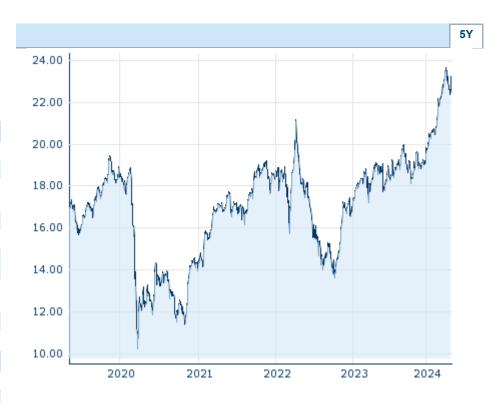

| Performance and Risk |         |         |         |  |
|----------------------|---------|---------|---------|--|
|                      | 6m      | 1Y      | 3Y      |  |
| Perf (%)             | +26.52% | +22.06% | +37.95% |  |
| Perf (abs.)          | +4.87   | +4.20   | +6.39   |  |
| Beta                 | 0.57    | 0.69    | 0.79    |  |
| Volatility           | 14.68   | 16.81   | 21.88   |  |