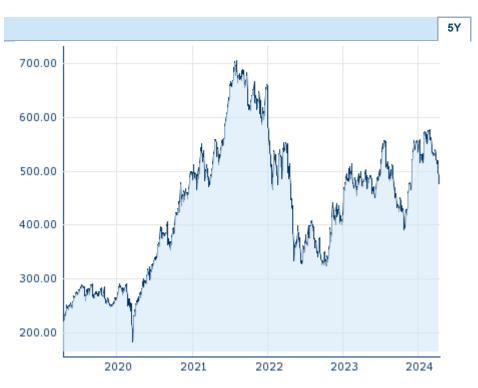

| Performance and Risk |         |        |        |  |  |  |
|----------------------|---------|--------|--------|--|--|--|
|                      | 6m      | 1Y     | 3Y     |  |  |  |
| Perf (%)             | +11.90% | -2.33% | -9.88% |  |  |  |
| Perf (abs.)          | +50.67  | -11.35 | -52.23 |  |  |  |
| Beta                 | 1.33    | 1.40   | 1.28   |  |  |  |
| Volatility           | 29.66   | 29.04  | 34.02  |  |  |  |

Information about previous performance does not guarantee future performance.  $\textbf{Source:} \ \ \textbf{FactSet}$ 

| Price data                                  |                         |
|---------------------------------------------|-------------------------|
| Ø price 5 days   Ø volume 5 days (pcs.)     | 482.65 USD (510,094)    |
| Ø price 30 days   Ø volume 30 days (pcs.)   | 520.90 USD (410,435)    |
| Ø price 100 days   Ø volume 100 days (pcs.) | 535.73 USD (451,726)    |
| Ø price 250 days   Ø volume 250 days (pcs.) | 499.44 USD (455,187)    |
| YTD High   date                             | 583.39 USD (2024/03/01) |
| YTD Low   date                              | 471.42 USD (2024/04/19) |
| 52 Weeks High   date                        | 583.39 USD (2024/03/01) |
| 52 Weeks Low   date                         | 372.50 USD (2023/11/01) |