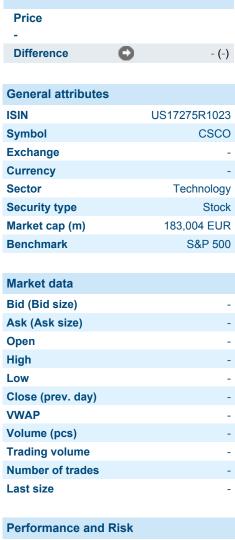

# CISCO SYSTEMS INC

ISIN: **US17275R1023** WKN: **17275R102** 

## **Details**

Information about previous performance does not guarantee future performance. **Source:** FactSet

| -      | Price data                                  |                      |  |  |
|--------|---------------------------------------------|----------------------|--|--|
| -      | Ø price 5 days   Ø volume 5 days (pcs.)     | 55.23 - (45)         |  |  |
| -      | Ø price 30 days   Ø volume 30 days (pcs.)   | 49.62 - (77)         |  |  |
|        | Ø price 100 days   Ø volume 100 days (pcs.) | 51.17 - (90)         |  |  |
|        | Ø price 250 days   Ø volume 250 days (pcs.) | 47.64 - (141)        |  |  |
|        | YTD High   date                             | 57.00 - (2023/06/19) |  |  |
| ,<br>0 | YTD Low   date                              | 47.29 - (2023/01/23) |  |  |
|        | 52 Weeks High   date                        | 57.00 - (2023/06/19) |  |  |
|        | 52 Weeks Low   date                         | 44.62 - (2022/11/08) |  |  |
|        |                                             |                      |  |  |

| Performance and Risk |         |         |         |  |  |
|----------------------|---------|---------|---------|--|--|
|                      | 6m      | 1Y      | 3Y      |  |  |
| Perf (%)             | +12.21% | +17.30% | +34.74% |  |  |
| Perf (abs.)          | +5.78   | +7.83   | +13.68  |  |  |
| Beta                 | 0.75    | 0.74    | 0.83    |  |  |
| Volatility           | 67.94   | 62.31   | 62.69   |  |  |