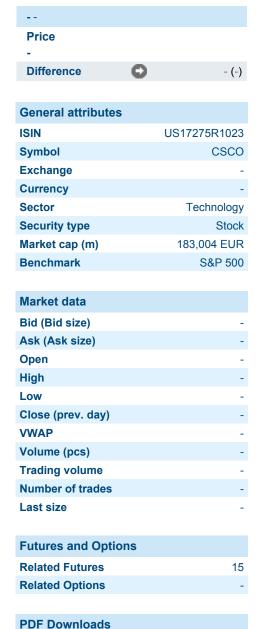

# CISCO SYSTEMS INC

ISIN: **US17275R1023** WKN: **17275R102** 

## **Details**

Information about previous performance does not guarantee future performance. **Source:** FactSet

| -      | Price data                                  |                      |  |  |
|--------|---------------------------------------------|----------------------|--|--|
| -      | Ø price 5 days   Ø volume 5 days (pcs.)     | 55.23 - (45)         |  |  |
| -      | Ø price 30 days   Ø volume 30 days (pcs.)   | 49.62 - (77)         |  |  |
|        | Ø price 100 days   Ø volume 100 days (pcs.) | 51.17 - (90)         |  |  |
|        | Ø price 250 days   Ø volume 250 days (pcs.) | 47.64 - (141)        |  |  |
|        | YTD High   date                             | 57.00 - (2023/06/19) |  |  |
| ,<br>0 | YTD Low   date                              | 47.29 - (2023/01/23) |  |  |
|        | 52 Weeks High   date                        | 57.00 - (2023/06/19) |  |  |
|        | 52 Weeks Low   date                         | 44.62 - (2022/11/08) |  |  |
|        |                                             |                      |  |  |

| Performance and Risk |         |         |         |  |  |
|----------------------|---------|---------|---------|--|--|
|                      | 6m      | 1Y      | 3Y      |  |  |
| Perf (%)             | +12.21% | +17.30% | +34.74% |  |  |
| Perf (abs.)          | +5.78   | +7.83   | +13.68  |  |  |
| Beta                 | 0.75    | 0.74    | 0.83    |  |  |
| Volatility           | 67.94   | 62.31   | 62.69   |  |  |