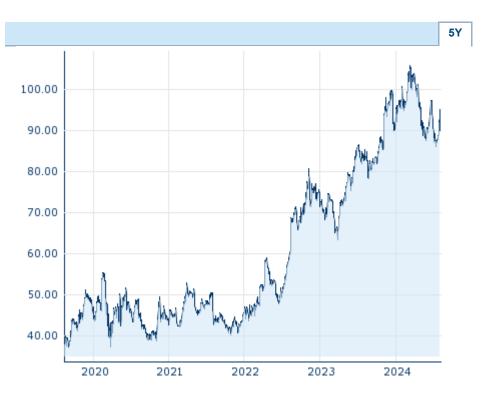

| Performance and Risk |        |        |          |  |  |
|----------------------|--------|--------|----------|--|--|
|                      | 6m     | 1Y     | 3Y       |  |  |
| Perf (%)             | -5.21% | +9.95% | +112.04% |  |  |
| Perf (abs.)          | -5.02  | +8.26  | +48.22   |  |  |
| Beta                 | 0.06   | 0.15   | 0.46     |  |  |
| Volatility           | 22.31  | 23.69  | 25.98    |  |  |

Information about previous performance does not guarantee future performance.  $\textbf{Source:} \ \ \textbf{FactSet}$ 

| 92.12 EUR (0)           |
|-------------------------|
| 89.55 EUR (11)          |
| 93.63 EUR (18)          |
| 92.57 EUR (23)          |
| 106.30 EUR (2024/03/04) |
| 85.84 EUR (2024/07/16)  |
| 106.30 EUR (2024/03/04) |
| 78.46 EUR (2023/08/24)  |
|                         |