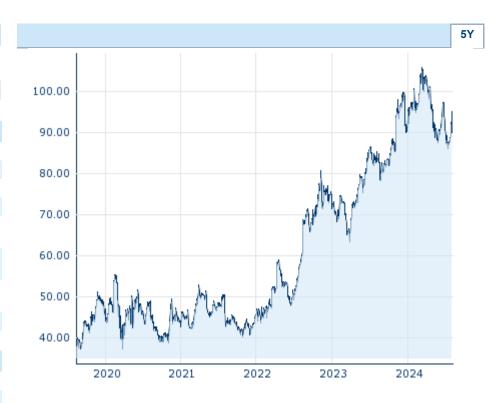

| Performance and Risk |        |        |          |  |  |
|----------------------|--------|--------|----------|--|--|
|                      | 6m     | 1Y     | 3Y       |  |  |
| Perf (%)             | -5.21% | +9.95% | +112.04% |  |  |
| Perf (abs.)          | -5.02  | +8.26  | +48.22   |  |  |
| Beta                 | 0.06   | 0.15   | 0.46     |  |  |
| Volatility           | 22.31  | 23.69  | 25.98    |  |  |

Information about previous performance does not guarantee future performance.  $\textbf{Source:} \ \ \textbf{FactSet}$ 

| 92.12 EUR (0)           |
|-------------------------|
| 89.55 EUR (11)          |
| 93.63 EUR (18)          |
| 92.57 EUR (23)          |
| 106.30 EUR (2024/03/04) |
| 85.84 EUR (2024/07/16)  |
| 106.30 EUR (2024/03/04) |
| 78.46 EUR (2023/08/24)  |
|                         |