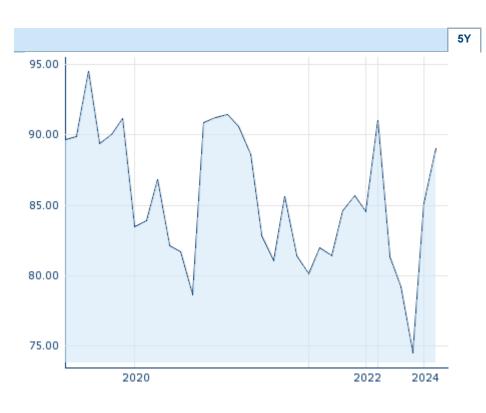

Information about previous performance does not guarantee future performance. **Source:** FactSet

| Price data                                  |                        |
|---------------------------------------------|------------------------|
| Ø price 5 days   Ø volume 5 days (pcs.)     | - USD (25)             |
| Ø price 30 days   Ø volume 30 days (pcs.)   | - USD (30)             |
| Ø price 100 days   Ø volume 100 days (pcs.) | 87.10 USD (50)         |
| Ø price 250 days   Ø volume 250 days (pcs.) | 81.83 USD (56)         |
| YTD High   date                             | 89.06 USD (2024/05/03) |
| YTD Low   date                              | 85.14 USD (2024/04/25) |
| 52 Weeks High   date                        | 89.06 USD (2024/05/03) |
| 52 Weeks Low   date                         | 74.48 USD (2023/09/28) |