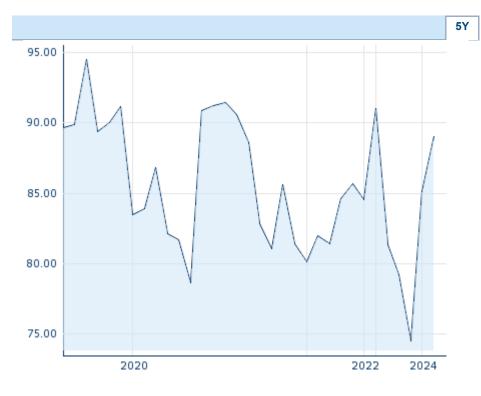

Information about previous performance does not guarantee future performance. **Source:** FactSet

| Price data                                  |                        |
|---------------------------------------------|------------------------|
| Ø price 5 days   Ø volume 5 days (pcs.)     | - USD (25)             |
| Ø price 30 days   Ø volume 30 days (pcs.)   | - USD (30)             |
| Ø price 100 days   Ø volume 100 days (pcs.) | 87.10 USD (50)         |
| Ø price 250 days   Ø volume 250 days (pcs.) | 81.83 USD (56)         |
| YTD High   date                             | 89.06 USD (2024/05/03) |
| YTD Low   date                              | 85.14 USD (2024/04/25) |
| 52 Weeks High   date                        | 89.06 USD (2024/05/03) |
| 52 Weeks Low   date                         | 74.48 USD (2023/09/28) |