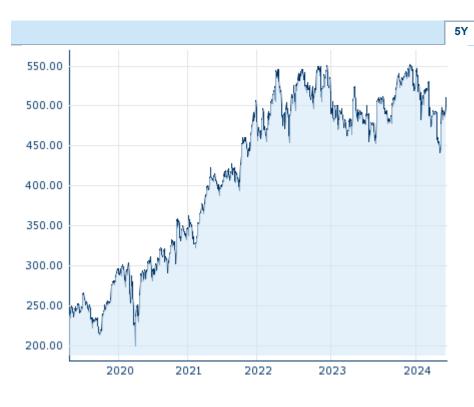

Information about previous performance does not guarantee future performance. **Source:** FactSet

| Price data                                             |                         |  |  |  |
|--------------------------------------------------------|-------------------------|--|--|--|
| Ø price 5 days   Ø volume 5 days (pcs.) 503.81 USD (74 |                         |  |  |  |
| Ø price 30 days   Ø volume 30 days (pcs.)              | 478.13 USD (548)        |  |  |  |
| Ø price 100 days   Ø volume 100 days (pcs.)            | 499.97 USD (726)        |  |  |  |
| Ø price 250 days   Ø volume 250 days (pcs.)            | 503.44 USD (2,369)      |  |  |  |
| YTD High   date                                        | 546.48 USD (2024/01/04) |  |  |  |
| YTD Low   date                                         | 440.00 USD (2024/04/12) |  |  |  |
| 52 Weeks High   date                                   | 551.83 USD (2023/12/01) |  |  |  |
| 52 Weeks Low   date                                    | 440.00 USD (2024/04/12) |  |  |  |