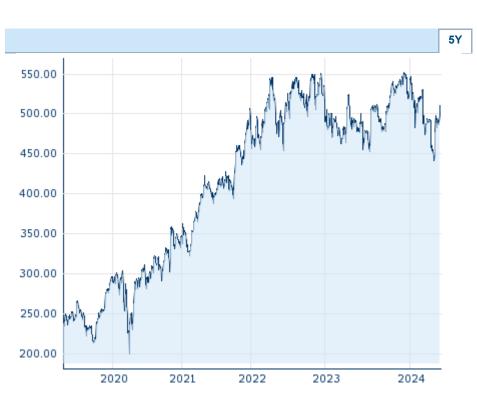

Information about previous performance does not guarantee future performance. **Source:** FactSet

| Price data                                             |                         |  |  |  |
|--------------------------------------------------------|-------------------------|--|--|--|
| Ø price 5 days   Ø volume 5 days (pcs.) 503.81 USD (74 |                         |  |  |  |
| Ø price 30 days   Ø volume 30 days (pcs.)              | 478.13 USD (548)        |  |  |  |
| Ø price 100 days   Ø volume 100 days (pcs.)            | 499.97 USD (726)        |  |  |  |
| Ø price 250 days   Ø volume 250 days (pcs.)            | 503.44 USD (2,369)      |  |  |  |
| YTD High   date                                        | 546.48 USD (2024/01/04) |  |  |  |
| YTD Low   date                                         | 440.00 USD (2024/04/12) |  |  |  |
| 52 Weeks High   date                                   | 551.83 USD (2023/12/01) |  |  |  |
| 52 Weeks Low   date                                    | 440.00 USD (2024/04/12) |  |  |  |