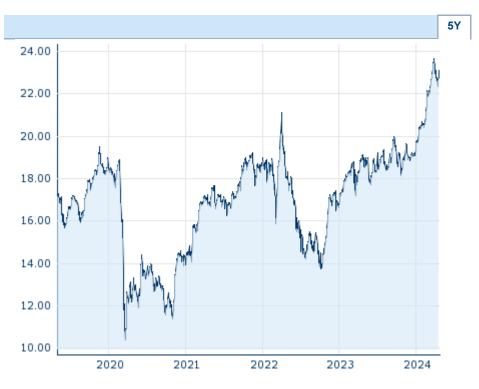

Information about previous performance does not guarantee future performance.  $\textbf{Source:} \ \textbf{FactSet}$ 

| Price data                                  |                        |
|---------------------------------------------|------------------------|
| Ø price 5 days   Ø volume 5 days (pcs.)     | 22.89 EUR (2,417,358)  |
| Ø price 30 days   Ø volume 30 days (pcs.)   | 22.96 EUR (3,225,175)  |
| Ø price 100 days   Ø volume 100 days (pcs.) | 21.16 EUR (3,087,425)  |
| Ø price 250 days   Ø volume 250 days (pcs.) | 19.76 EUR (3,135,228)  |
| YTD High   date                             | 23.70 EUR (2024/03/27) |
| YTD Low   date                              | 19.14 EUR (2024/01/02) |
| 52 Weeks High   date                        | 23.70 EUR (2024/03/27) |
| 52 Weeks Low   date                         | 17.47 EUR (2023/05/26) |