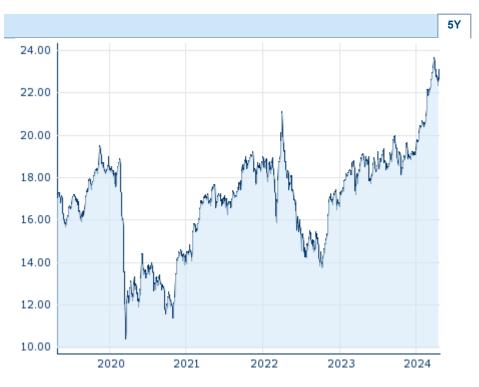

| Performance and Risk |          |         |         |  |  |  |  |  |
|----------------------|----------|---------|---------|--|--|--|--|--|
|                      | 6m 1Y 3Y |         |         |  |  |  |  |  |
| Perf (%)             | +23.83%  | +19.85% | +35.27% |  |  |  |  |  |
| Perf (abs.)          | +4.38    | +3.77   | +5.94   |  |  |  |  |  |
| Beta                 | 0.58     | 0.70    | 0.79    |  |  |  |  |  |
| Volatility           | 11.45    | 14.33   | 19.94   |  |  |  |  |  |

Information about previous performance does not guarantee future performance.  $\textbf{Source:} \ \textbf{FactSet}$ 

| 22.86 EUR (2,559,173)  |
|------------------------|
| 22.95 EUR (3,272,188)  |
| 21.12 EUR (3,086,001)  |
| 19.74 EUR (3,142,557)  |
| 23.70 EUR (2024/03/27) |
| 19.14 EUR (2024/01/02) |
| 23.70 EUR (2024/03/27) |
| 17.47 EUR (2023/05/26) |
|                        |