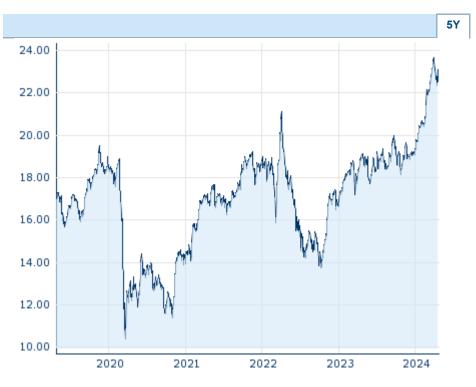

| Performance and Risk |         |         |         |  |  |  |  |
|----------------------|---------|---------|---------|--|--|--|--|
| 6m 1Y 3Y             |         |         |         |  |  |  |  |
| Perf (%)             | +25.23% | +20.36% | +36.88% |  |  |  |  |
| Perf (abs.)          | +4.64   | +3.90   | +6.21   |  |  |  |  |
| Beta                 | 0.57    | 0.70    | 0.79    |  |  |  |  |
| Volatility           | 11.29   | 14.29   | 19.94   |  |  |  |  |