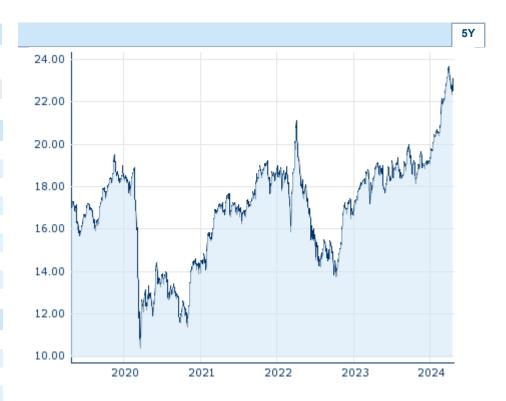

| Performance and Risk |         |         |         |  |  |  |  |
|----------------------|---------|---------|---------|--|--|--|--|
| 6m 1Y 3Y             |         |         |         |  |  |  |  |
| Perf (%)             | +25.23% | +20.36% | +36.88% |  |  |  |  |
| Perf (abs.)          | +4.64   | +3.90   | +6.21   |  |  |  |  |
| Beta                 | 0.57    | 0.70    | 0.79    |  |  |  |  |
| Volatility           | 11.29   | 14.29   | 19.94   |  |  |  |  |