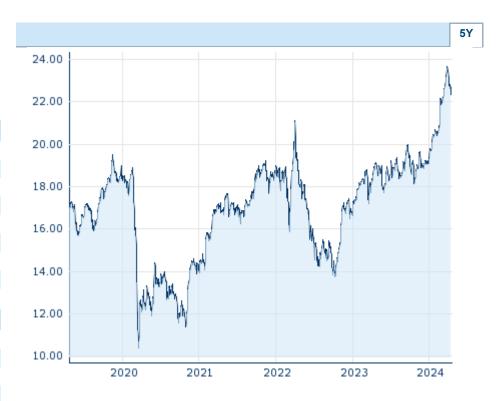

| Performance and Risk |         |         |         |  |  |  |  |
|----------------------|---------|---------|---------|--|--|--|--|
| 6m 1Y 3Y             |         |         |         |  |  |  |  |
| Perf (%)             | +22.01% | +18.91% | +31.61% |  |  |  |  |
| Perf (abs.)          | +4.09   | +3.61   | +5.45   |  |  |  |  |
| Beta                 | 0.65    | 0.69    | 0.79    |  |  |  |  |
| Volatility           | 11.18   | 14.25   | 19.91   |  |  |  |  |