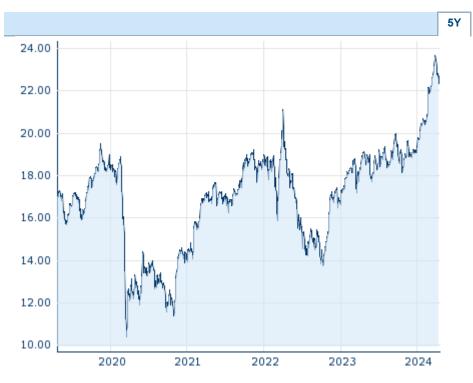

| Performance and Risk |         |         |         |  |  |  |  |
|----------------------|---------|---------|---------|--|--|--|--|
| 6m 1Y 3Y             |         |         |         |  |  |  |  |
| Perf (%)             | +22.01% | +18.91% | +31.61% |  |  |  |  |
| Perf (abs.)          | +4.09   | +3.61   | +5.45   |  |  |  |  |
| Beta                 | 0.65    | 0.69    | 0.79    |  |  |  |  |
| Volatility           | 11.18   | 14.25   | 19.91   |  |  |  |  |