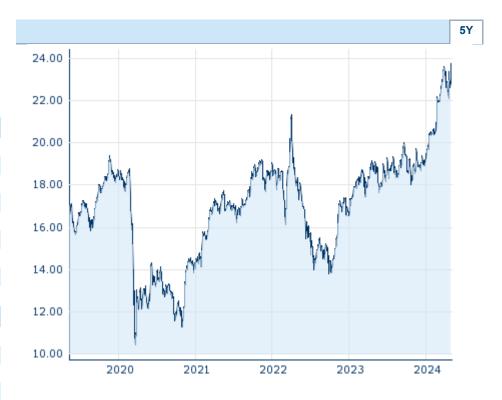

| Performance and Risk |         |         |         |  |  |  |
|----------------------|---------|---------|---------|--|--|--|
|                      | 6m      | 1Y      | 3Y      |  |  |  |
| Perf (%)             | +27.55% | +28.07% | +37.36% |  |  |  |
| Perf (abs.)          | +5.13   | +5.21   | +6.46   |  |  |  |
| Beta                 | 0.58    | 0.69    | 0.79    |  |  |  |
| Volatility           | 17.58   | 18.36   | 21.90   |  |  |  |

Information about previous performance does not guarantee future performance.  $\textbf{Source:} \ \ \textbf{FactSet}$ 

| Price data                                  |                        |
|---------------------------------------------|------------------------|
| Ø price 5 days   Ø volume 5 days (pcs.)     | 23.26 EUR (515)        |
| Ø price 30 days   Ø volume 30 days (pcs.)   | 22.98 EUR (489)        |
| Ø price 100 days   Ø volume 100 days (pcs.) | 21.38 EUR (528)        |
| Ø price 250 days   Ø volume 250 days (pcs.) | 19.82 EUR (406)        |
| YTD High   date                             | 23.75 EUR (2024/05/07) |
| YTD Low   date                              | 19.20 EUR (2024/01/02) |
| 52 Weeks High   date                        | 23.75 EUR (2024/05/07) |
| 52 Weeks Low   date                         | 17.51 EUR (2023/05/26) |