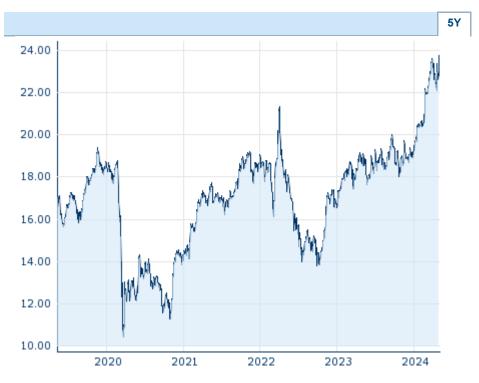

| Performance and Risk |         |         |         |  |  |  |
|----------------------|---------|---------|---------|--|--|--|
|                      | 6m      | 1Y      | 3Y      |  |  |  |
| Perf (%)             | +27.55% | +28.07% | +37.36% |  |  |  |
| Perf (abs.)          | +5.13   | +5.21   | +6.46   |  |  |  |
| Beta                 | 0.58    | 0.69    | 0.79    |  |  |  |
| Volatility           | 17.58   | 18.36   | 21.90   |  |  |  |

Information about previous performance does not guarantee future performance.  $\textbf{Source:} \ \ \textbf{FactSet}$ 

| Price data                                  |                        |
|---------------------------------------------|------------------------|
| Ø price 5 days   Ø volume 5 days (pcs.)     | 23.26 EUR (515)        |
| Ø price 30 days   Ø volume 30 days (pcs.)   | 22.98 EUR (489)        |
| Ø price 100 days   Ø volume 100 days (pcs.) | 21.38 EUR (528)        |
| Ø price 250 days   Ø volume 250 days (pcs.) | 19.82 EUR (406)        |
| YTD High   date                             | 23.75 EUR (2024/05/07) |
| YTD Low   date                              | 19.20 EUR (2024/01/02) |
| 52 Weeks High   date                        | 23.75 EUR (2024/05/07) |
| 52 Weeks Low   date                         | 17.51 EUR (2023/05/26) |